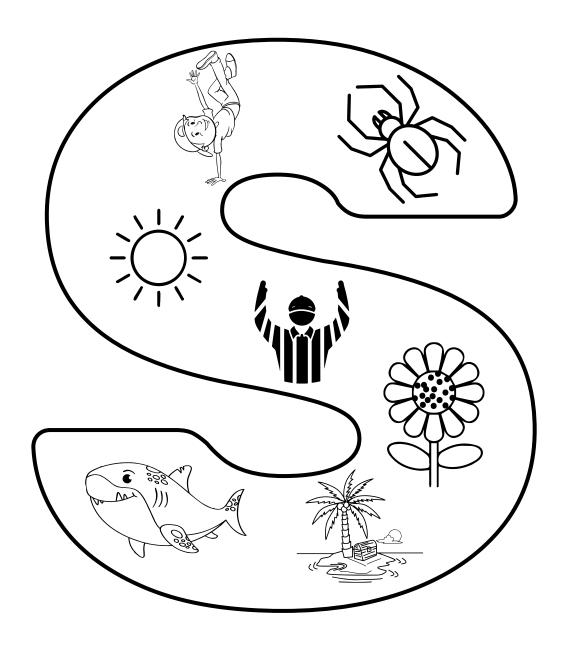

g Sound**





Color the pictures that begin with the "Jj" Sound.



# **Beginning Sound**





Color the pictures that begin with the "Kk" Sound.



### **Beginning Sound**





Color the pictures that begin with the "Ll" Sound.



# **Beginning Sound**





Color the pictures that begin with the "Mm" Sound.



# **Beginning Sound**





Color the pictures that begin with the "Nn" Sound.



# **Beginning Sound**





Color the pictures that begin with the "Oo" Sound.



# **Beginning Sound**





Color the pictures that begin with the "Pp" Sound.



# **Beginning Sound**





Color the pictures that begin with the "Qq" Sound.



### **Beginning Sound**





Color the pictures that begin with the "Rr" Sound.



# **Beginning Sound**





Color the pictures that begin with the "Ss" Sound.



### **Beginning Sound**





Color the pictures that begin with the "Tt" Sound.



# **Beginning Sound**





Color the pictures that begin with the "Uu" Sound.



# **Beginning Sound**





Color the pictures that begin with the "Vv" Sound.



# **Beginning Sound**





Color the pictures that begin with the "Ww" Sound.



# **Beginning Sound**





Color the pictures that begin with the "Xx" Sound.



#### **Beginning Sound**





Color the pictures that begin with the "Yy" Sound.



# **Beginning Sound**





Color the pictures that begin with the "Zz" Sound.



#### Beginning Sound





Color the pictures that begin with the "Aa" Sound.



### **Beginning Sound**





Color the pictures that begin with the "Ee" Sound.



### **Beginning Sound**





Color the pictures that begin with