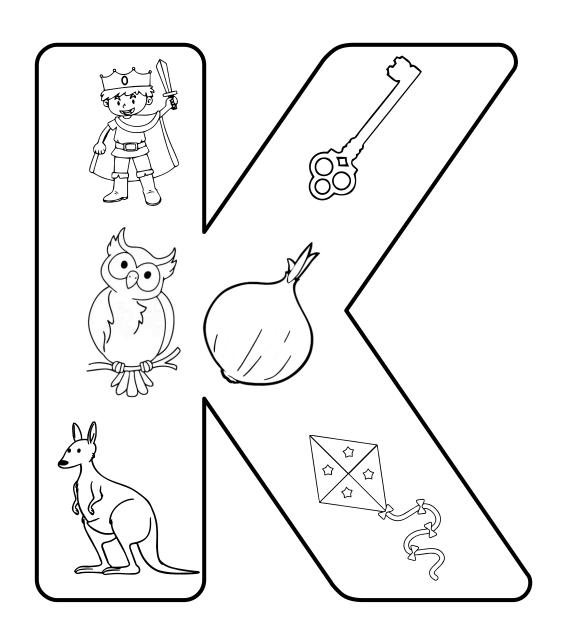

d**





Color the pictures that begin with the "Bb" Sound.



# **Beginning Sound**





Color the pictures that begin with the "Cc" Sound.



### **Beginning Sound**





Color the pictures that begin with the "Dd" Sound.



# **Beginning Sound**





Color the pictures that begin with the "Ee" Sound.



# **Beginning Sound**





Color the pictures that begin with the "Ff" Sound.



#### **Beginning Sound**





Color the pictures that begin with the "Gg" Sound.



# **Beginning Sound**





Color the pictures that begin with the "Hh" Sound.



### **Beginning Sound**





Color the pictures that begin with the "Ii" Sound.



#### **Beginning Sound**





Color the pictures that begin with the "Jj" Sound.



# **Beginning Sound**





Color the pictures that begin with the "Kk" Sound.



### **Beginning Sound**





Color the pictures that begin with the "Ll" Sound.



# **Beginning Sound**





Color the pictures that begin with the "Mm" Sound.



# **Beginning Sound**





Color the pictures that begin with the "Nn" Sound.



# **Beginning Sound**





Color the pictures that begin with the "Oo" Sound.



# **Beginning Sound**





Color the pictures that begin with the "Pp" Sound.



# **Beginning Sound**





Color the pictures that begin with the "Qq" Sound.



### **Beginning Sound**





Color the pictures that begin with the "Rr" Sound.



# **Beginning Sound**





Color the pictures that begin with the "Ss" Sound.



### **Beginning Sound**





Color the pictures that begin with the "Tt" Sound.



# **Beginning Sound**





Color the pictures that begin with t