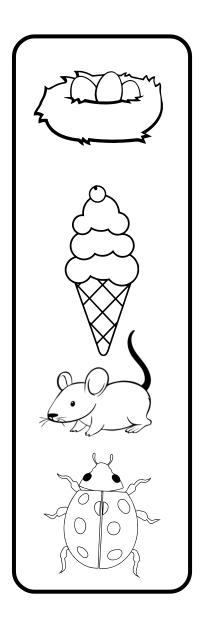

# **Beginning Sound**





Color the pictures that begin with the "Aa" Sound.



# **Beginning Sound**





Color the pictures that begin with the "Bb" Sound.



# **Beginning Sound**





Color the pictures that begin with the "Cc" Sound.



### **Beginning Sound**





Color the pictures that begin with the "Dd" Sound.



# **Beginning Sound**





Color the pictures that begin with the "Ee" Sound.



# **Beginning Sound**





Color the pictures that begin with the "Ff" Sound.



#### **Beginning Sound**





Color the pictures that begin with the "Gg" Sound.



# **Beginning Sound**





Color the pictures that begin with the "Hh" Sound.



### **Beginning Sound**





Color the pictures that begin with the "Ii" Sound.



#### **Beginning Sound**





Color the pictures that begin with the "Jj" Sound.



# **Beginning Sound**





Color the pictures that begin with the "Kk" Sound.



### **Beginning Sound**





Color the pictures that begin with the "Ll" Sound.



# **Beginning Sound**





Color the pictures that begin with the "Mm" Sound.



# **Beginning Sound**





Color the pictures that begin with the "Nn" Sound.



# **Beginning Sound**





Color the pictures that begin with the "Oo" Sound.



# **Beginning Sound**





Color the pictures that begin with the "Pp" Sound.



# **Beginning Sound**





Color the pictures that begin with the "Qq" Sound.



### **Beginning Sound**





Color the pictures that begin with the "Rr" Sound.



# **Beginning Sound**





Color the pictures that begin with