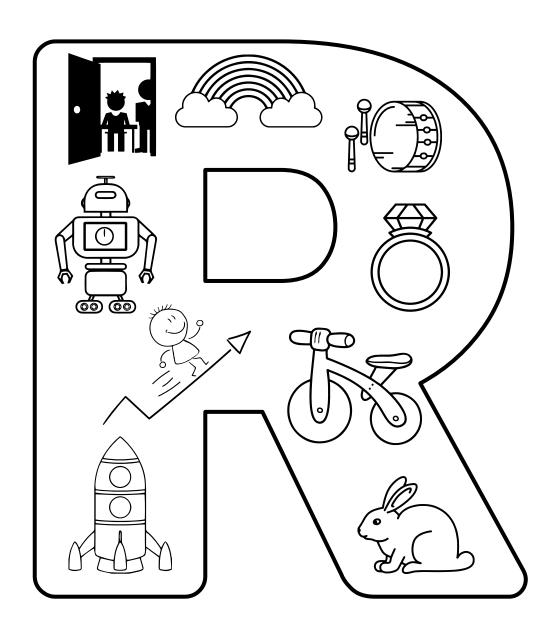

ound**





Color the pictures that begin with the "Ii" Sound.



#### **Beginning Sound**





Color the pictures that begin with the "Jj" Sound.



# **Beginning Sound**





Color the pictures that begin with the "Kk" Sound.



### **Beginning Sound**





Color the pictures that begin with the "Ll" Sound.



# **Beginning Sound**





Color the pictures that begin with the "Mm" Sound.



# **Beginning Sound**





Color the pictures that begin with the "Nn" Sound.



# **Beginning Sound**





Color the pictures that begin with the "Oo" Sound.



# **Beginning Sound**





Color the pictures that begin with the "Pp" Sound.



# **Beginning Sound**





Color the pictures that begin with the "Qq" Sound.



### **Beginning Sound**





Color the pictures that begin with the "Rr" Sound.



# **Beginning Sound**





Color the pictures that begin with the "Ss" Sound.



### **Beginning Sound**





Color the pictures that begin with the "Tt" Sound.



# **Beginning Sound**





Color the pictures that begin with the "Uu" Sound.



# **Beginning Sound**





Color the pictures that begin with the "Vv" Sound.



# **Beginning Sound**





Color the pictures that begin with the "Ww" Sound.



# **Beginning Sound**





Color the pictures that begin with the "Xx" Sound.



#### **Beginning Sound**





Color the pictures that begin with the "Yy" Sound.



# **Beginning Sound**





Color the pictures that begin with the "Zz" Sound.



#### Beginning Sound





Color the pictures that begin with the "Aa" Sound.



### **Beginning Sound**





Color the pictures that begin with t