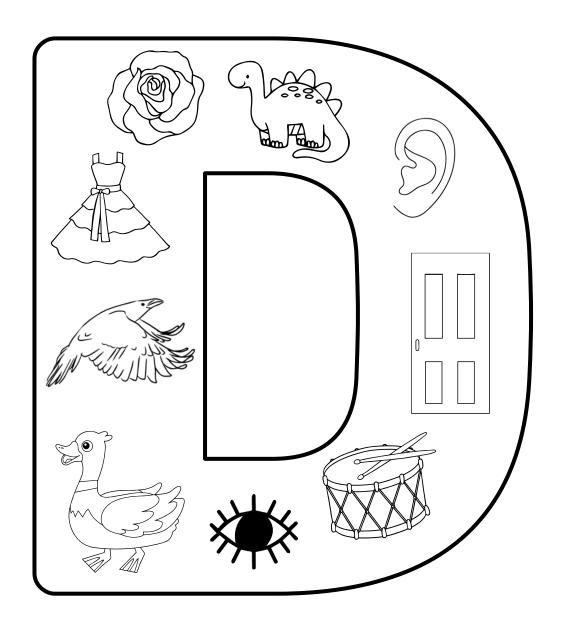

# **Beginning Sound**





Color the pictures that begin with the "Aa" Sound.



# **Beginning Sound**





Color the pictures that begin with the "Bb" Sound.



# **Beginning Sound**





Color the pictures that begin with the "Cc" Sound.



### **Beginning Sound**





Color the pictures that begin with the "Dd" Sound.



# **Beginning Sound**





Color the pictures that begin with the "Ee" Sound.



# **Beginning Sound**





Color the pictures that begin with the "Ff" Sound.



#### **Beginning Sound**





Color the pictures that begin with the "Gg" Sound.



# **Beginning Sound**





Color the pictures that begin with the "Hh" Sound.



### **Beginning Sound**





Color the pictures that begin with the "Ii" Sound.



#### **Beginning Sound**





Color the pictures that begin with the "Jj" Sound.



# **Beginning Sound**





Color the pictures that begin with the "Kk" Sound.



### **Beginning Sound**





Color the pictures that begin with the "Ll" Sound.



# **Beginning Sound**





Color the pictures that begin with the "Mm" Sound.



# **Beginning Sound**





Color the pictures that begin wi