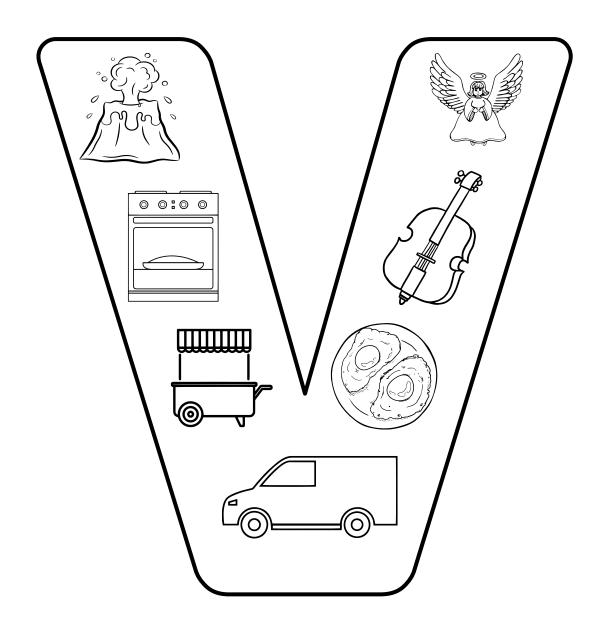

g Sound**





Color the pictures that begin with the "Mm" Sound.



# **Beginning Sound**





Color the pictures that begin with the "Nn" Sound.



# **Beginning Sound**





Color the pictures that begin with the "Oo" Sound.



# **Beginning Sound**





Color the pictures that begin with the "Pp" Sound.



# **Beginning Sound**





Color the pictures that begin with the "Qq" Sound.



### **Beginning Sound**





Color the pictures that begin with the "Rr" Sound.



# **Beginning Sound**





Color the pictures that begin with the "Ss" Sound.



### **Beginning Sound**





Color the pictures that begin with the "Tt" Sound.



# **Beginning Sound**





Color the pictures that begin with the "Uu" Sound.



# **Beginning Sound**





Color the pictures that begin with the "Vv" Sound.



# **Beginning Sound**





Color the pictures that begin with the "Ww" Sound.



# **Beginning Sound**





Color the pictures that begin with the "Xx" Sound.



#### **Beginning Sound**





Color the pictures that begin with the "Yy" Sound.



# **Beginning Sound**





Color the pictures that begin with the "Zz" Sound.



#### Beginning Sound





Color the pictures that begin with the "Aa" Sound.



### **Beginning Sound**





Color the pictures that begin with the "Ee" Sound.



### **Beginning Sound**





Color the pictures that begin with the "Ii" Sound.



### Beginning Sound





Color the pictures that begin with the "Oo" Sound.



# **Beginning Sound**





Color the pictures that begin with the "Uu" Sound.