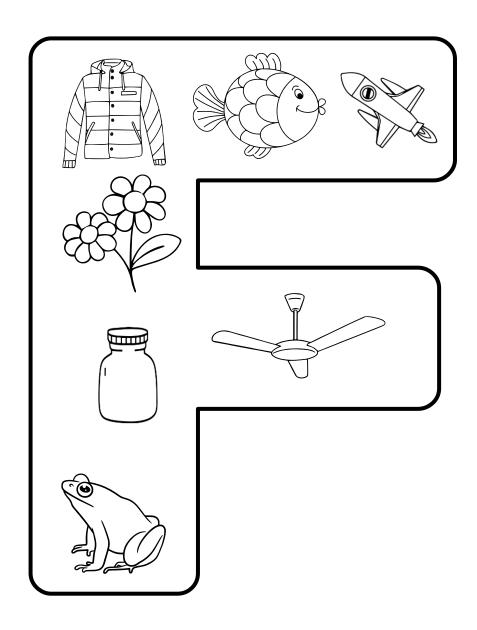

# **Beginning Sound**





Color the pictures that begin with the "Aa" Sound.



# **Beginning Sound**





Color the pictures that begin with the "Bb" Sound.



# **Beginning Sound**





Color the pictures that begin with the "Cc" Sound.



### **Beginning Sound**





Color the pictures that begin with the "Dd" Sound.



# **Beginning Sound**





Color the pictures that begin with the "Ee" Sound.



# **Beginning Sound**





Color the pictures that begin with the "Ff" Sound.



#### **Beginning Sound**





Color the pictures that begin with the "Gg" Sound.



# **Beginning Sound**





Color the pictures that begin with the "Hh" Sound.



### **Beginning Sound**





Color the pictures that begin with the "Ii" Sound.



#### **Beginning Sound**





Color the pictures that begin with the "Jj" Sound.



# **Beginning Sound**





Color the pictures that begin with the "Kk" Sound.



### **Beginning Sound**





Color the pictures that begin with the "Ll" Sound.



# **Beginning Sound**





Color the pictures that begin with the "Mm" Sound.



# **Beginning Sound**





Color the pictures that begin with the "Nn" Sound.



# **Beginning Sound**





Color the pictures that begin with the "Oo" Sound.



# **Beginning Sound**





Color the pictures that begin wi