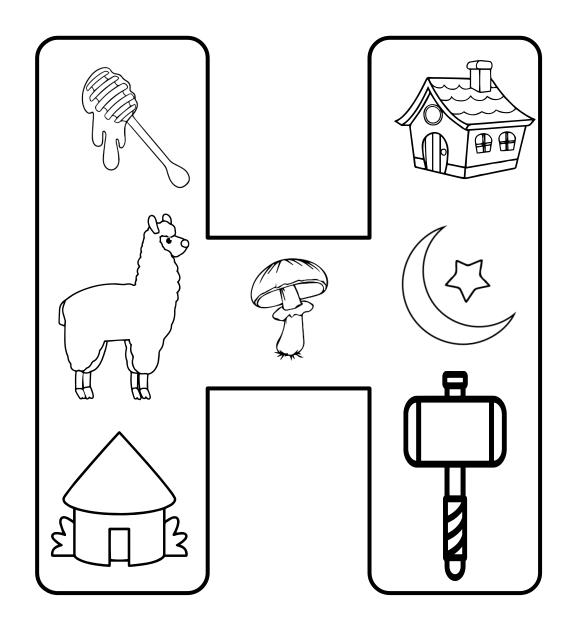

# **Beginning Sound**





Color the pictures that begin with the "Aa" Sound.



# **Beginning Sound**





Color the pictures that begin with the "Bb" Sound.



# **Beginning Sound**





Color the pictures that begin with the "Cc" Sound.



### **Beginning Sound**





Color the pictures that begin with the "Dd" Sound.



# **Beginning Sound**





Color the pictures that begin with the "Ee" Sound.



# **Beginning Sound**





Color the pictures that begin with the "Ff" Sound.



#### **Beginning Sound**





Color the pictures that begin with the "Gg" Sound.



# **Beginning Sound**





Color the pictures that begin with the "Hh" Sound.



### **Beginning Sound**





Color the pictures that begin with the "Ii" Sound.



#### **Beginning Sound**





Color the pictures that begin with the "Jj" Sound.



# **Beginning Sound**





Color the pictures that begin with the "Kk" Sound.



### **Beginning Sound**





Color the pictures that begin with the "Ll" Sound.



# **Beginning Sound**





Color the pictures that begin with the "Mm" Sound.



# **Beginning Sound**





Color the pictures that begin with the "Nn" Sound.



# **Beginning Sound**





Color the pictures that begin with the "Oo" Sound.



# **Beginning Sound**





Color the pictures that begin with the "Pp" Sound.



# **Beginning Sound**





Color the pictures that begin with the "Qq" Sound.



### **Beginning Sound**





Color the pictures that begin wit