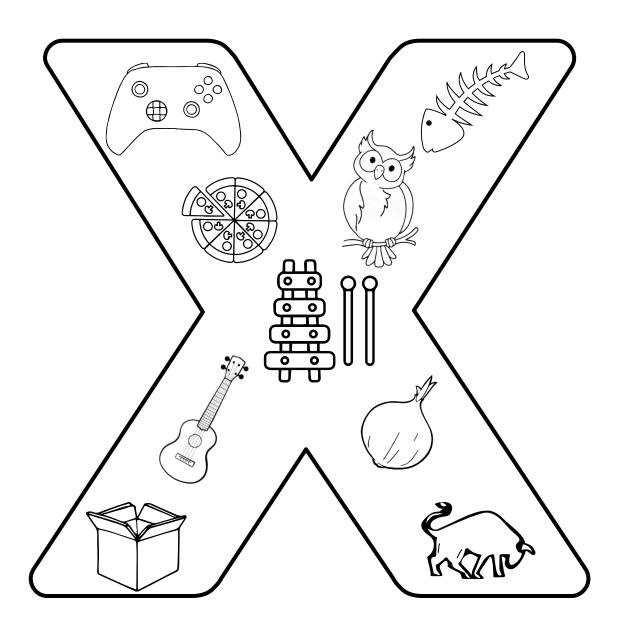

g Sound**





Color the pictures that begin with the "Oo" Sound.



# **Beginning Sound**





Color the pictures that begin with the "Pp" Sound.



# **Beginning Sound**





Color the pictures that begin with the "Qq" Sound.



### **Beginning Sound**





Color the pictures that begin with the "Rr" Sound.



# **Beginning Sound**





Color the pictures that begin with the "Ss" Sound.



### **Beginning Sound**





Color the pictures that begin with the "Tt" Sound.



# **Beginning Sound**





Color the pictures that begin with the "Uu" Sound.



# **Beginning Sound**





Color the pictures that begin with the "Vv" Sound.



# **Beginning Sound**





Color the pictures that begin with the "Ww" Sound.



# **Beginning Sound**





Color the pictures that begin with the "Xx" Sound.



#### **Beginning Sound**





Color the pictures that begin with the "Yy" Sound.



# **Beginning Sound**





Color the pictures that begin with the "Zz" Sound.



#### Beginning Sound





Color the pictures that begin with the "Aa" Sound.



### **Beginning Sound**





Color the pictures that begin with the "Ee" Sound.



### **Beginning Sound**





Color the pictures that begin with the "Ii" Sound.



### Beginning Sound





Color the pictures that begin with the "Oo" Sound.



# **Beginning Sound**





Color the pictures that begin with the "Uu" Sound.