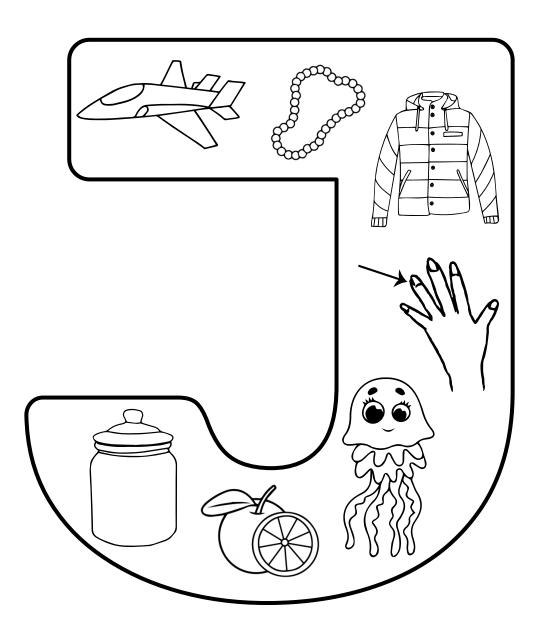

d**





Color the pictures that begin with the "Aa" Sound.



# **Beginning Sound**





Color the pictures that begin with the "Bb" Sound.



# **Beginning Sound**





Color the pictures that begin with the "Cc" Sound.



### **Beginning Sound**





Color the pictures that begin with the "Dd" Sound.



# **Beginning Sound**





Color the pictures that begin with the "Ee" Sound.



# **Beginning Sound**





Color the pictures that begin with the "Ff" Sound.



#### **Beginning Sound**





Color the pictures that begin with the "Gg" Sound.



# **Beginning Sound**





Color the pictures that begin with the "Hh" Sound.



### **Beginning Sound**





Color the pictures that begin with the "Ii" Sound.



#### **Beginning Sound**





Color the pictures that begin with the "Jj" Sound.



# **Beginning Sound**





Color the pictures that begin with the "Kk" Sound.



### **Beginning Sound**





Color the pictures that begin with the "Ll" Sound.



# **Beginning Sound**





Color the pictures that begin with the "Mm" Sound.



# **Beginning Sound**





Color the pictures that begin with the "Nn" Sound.



# **Beginning Sound**





Color the pictures that begin with the "Oo" Sound.



# **Beginning Sound**





Color the pictures that begin with the "Pp" Sound.



# **Beginning Sound**





Color the pictures that begin with the "Qq" Sound.



### **Beginning Sound**





Color the pictures that begin with the "Rr" Sound.



# **Beginning Sound**





Color the pictures that begin with the "Ss" Sound.



### **Beginning Sound**





Color the pictures that begin with t