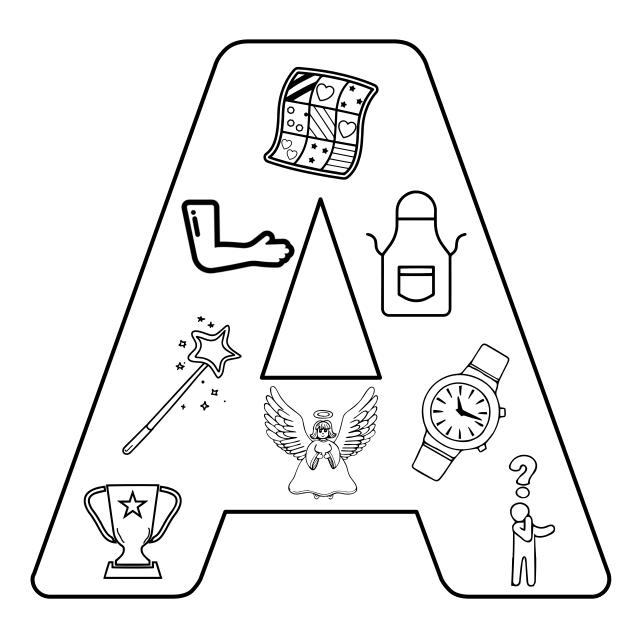

g Sound**





Color the pictures that begin with the "Rr" Sound.



# **Beginning Sound**





Color the pictures that begin with the "Ss" Sound.



### **Beginning Sound**





Color the pictures that begin with the "Tt" Sound.



# **Beginning Sound**





Color the pictures that begin with the "Uu" Sound.



# **Beginning Sound**





Color the pictures that begin with the "Vv" Sound.



# **Beginning Sound**





Color the pictures that begin with the "Ww" Sound.



# **Beginning Sound**





Color the pictures that begin with the "Xx" Sound.



#### **Beginning Sound**





Color the pictures that begin with the "Yy" Sound.



# **Beginning Sound**





Color the pictures that begin with the "Zz" Sound.



#### Beginning Sound





Color the pictures that begin with the "Aa" Sound.



### **Beginning Sound**





Color the pictures that begin with the "Ee" Sound.



### **Beginning Sound**





Color the pictures that begin with the "Ii" Sound.



### Beginning Sound





Color the pictures that begin with the "Oo" Sound.



# **Beginning Sound**





Color the pictures that begin with the "Uu" Sound.