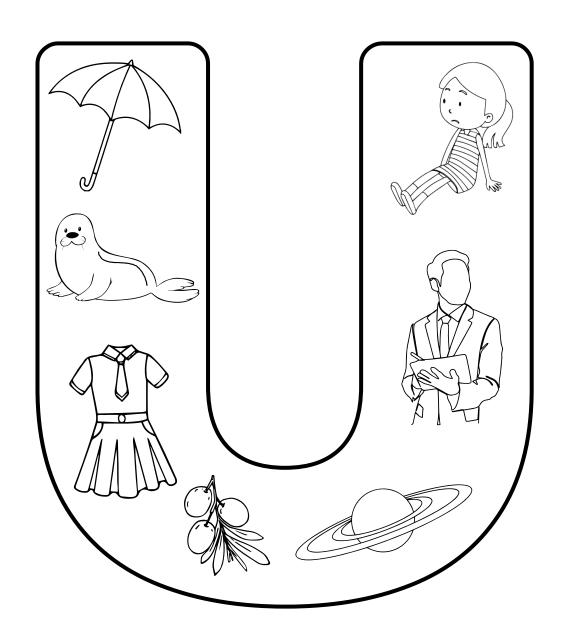

g Sound**





Color the pictures that begin with the "Ll" Sound.



# **Beginning Sound**





Color the pictures that begin with the "Mm" Sound.



# **Beginning Sound**





Color the pictures that begin with the "Nn" Sound.



# **Beginning Sound**





Color the pictures that begin with the "Oo" Sound.



# **Beginning Sound**





Color the pictures that begin with the "Pp" Sound.



# **Beginning Sound**





Color the pictures that begin with the "Qq" Sound.



### **Beginning Sound**





Color the pictures that begin with the "Rr" Sound.



# **Beginning Sound**





Color the pictures that begin with the "Ss" Sound.



### **Beginning Sound**





Color the pictures that begin with the "Tt" Sound.



# **Beginning Sound**





Color the pictures that begin with the "Uu" Sound.



# **Beginning Sound**





Color the pictures that begin with the "Vv" Sound.



# **Beginning Sound**





Color the pictures that begin with the "Ww" Sound.



# **Beginning Sound**





Color the pictures that begin with the "Xx" Sound.



#### **Beginning Sound**





Color the pictures that begin with the "Yy" Sound.



# **Beginning Sound**





Color the pictures that begin with the "Zz" Sound.



#### Beginning Sound





Color the pictures that begin with the "Aa" Sound.



### **Beginning Sound**





Color the pictures that begin with the "Ee" Sound.



### **Beginning Sound**





Color the pictures that begin with the "Ii" Sound.



### Beginning Sound





Color the pictures that begin with the "Oo" Sound.



# **Beginning Sound**





Color the pictures that begin with the