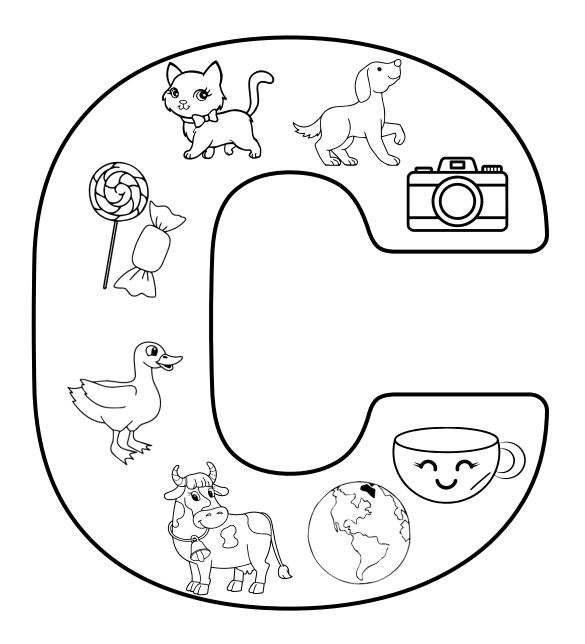

# **Beginning Sound**





Color the pictures that begin with the "Aa" Sound.



# **Beginning Sound**





Color the pictures that begin with the "Bb" Sound.



# **Beginning Sound**





Color the pictures that begin with the "Cc" Sound.



### **Beginning Sound**





Color the pictures that begin with the "Dd" Sound.



# **Beginning Sound**





Color the pictures that begin with the "Ee" Sound.



# **Beginning Sound**





Color the pictures that begin with the "Ff" Sound.



#### **Beginning Sound**





Color the pictures that begin with the "Gg" Sound.



# **Beginning Sound**





Color the pictures that begin with the "Hh" Sound.



### **Beginning Sound**





Color the pictures that begin with the "Ii" Sound.



#### **Beginning Sound**





Color the pictures that begin with the "Jj" Sound.



# **Beginning Sound**





Color the pictures that begin with the "Kk" Sound.



### **Beginning Sound**





Color the pictures that begin with the "Ll" Sound.



# **Beginning Sound**





Color the pictures that begin