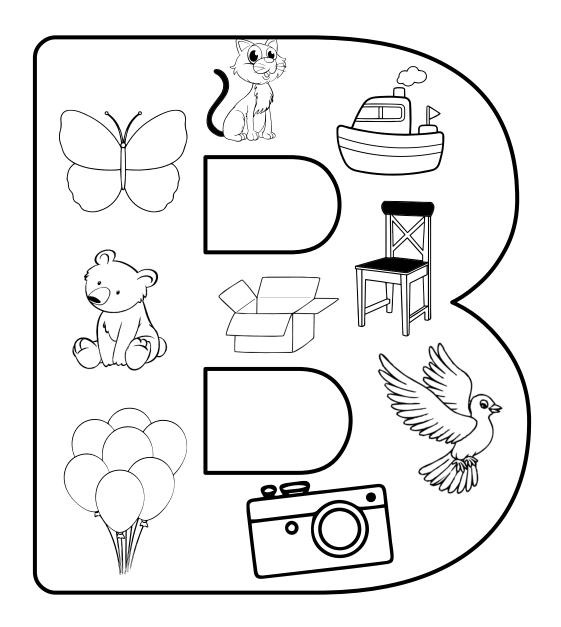

# **Beginning Sound**





Color the pictures that begin with the "Aa" Sound.



# **Beginning Sound**





Color the pictures that begin with the "Bb" Sound.



# **Beginning Sound**





Color the pictures that begin with the "Cc" Sound.



### **Beginning Sound**





Color the pictures that begin with the "Dd" Sound.



# **Beginning Sound**





Color the pictures that begin with the "Ee" Sound.



# **Beginning Sound**





Color the pictures that begin with the "Ff" Sound.



#### **Beginning Sound**





Color the pictures that begin with the "Gg" Sound.



# **Beginning Sound**





Color the pictures that begin with the "Hh" Sound.



### **Beginning Sound**





Color the pictures that begin with the "Ii" Sound.



#### **Beginning Sound**





Color the pictures that begin with the "Jj" Sound.



# **Beginning Sound**





Color the pictures that begin with the "Kk" Sound.



### **Beginning Sound**





Color the pictures that begin