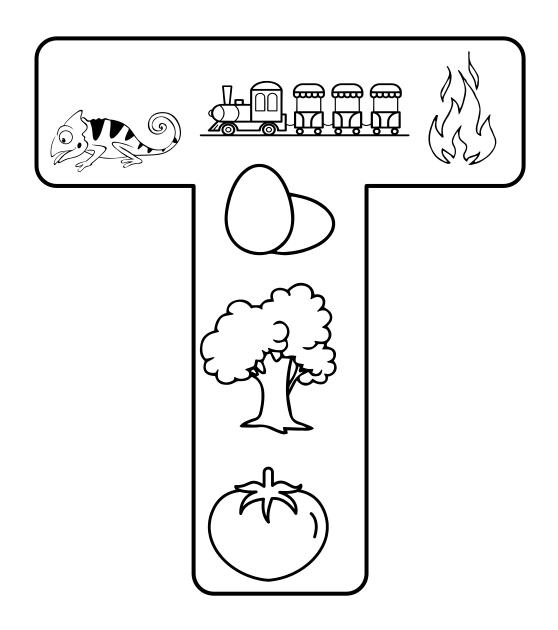

Sound**





Color the pictures that begin with the "Kk" Sound.



### **Beginning Sound**





Color the pictures that begin with the "Ll" Sound.



# **Beginning Sound**





Color the pictures that begin with the "Mm" Sound.



# **Beginning Sound**





Color the pictures that begin with the "Nn" Sound.



# **Beginning Sound**





Color the pictures that begin with the "Oo" Sound.



# **Beginning Sound**





Color the pictures that begin with the "Pp" Sound.



# **Beginning Sound**





Color the pictures that begin with the "Qq" Sound.



### **Beginning Sound**





Color the pictures that begin with the "Rr" Sound.



# **Beginning Sound**





Color the pictures that begin with the "Ss" Sound.



### **Beginning Sound**





Color the pictures that begin with the "Tt" Sound.



# **Beginning Sound**





Color the pictures that begin with the "Uu" Sound.



# **Beginning Sound**





Color the pictures that begin with the "Vv" Sound.



# **Beginning Sound**





Color the pictures that begin with the "Ww" Sound.



# **Beginning Sound**





Color the pictures that begin with the "Xx" Sound.



#### **Beginning Sound**





Color the pictures that begin with the "Yy" Sound.



# **Beginning Sound**





Color the pictures that begin with the "Zz" Sound.



#### Beginning Sound





Color the pictures that begin with the "Aa" Sound.



### **Beginning Sound**





Color the pictures that begin with the "Ee" Sound.



### **Beginning Sound**





Color the pictures that begin with the "Ii" Sound.



### Beginning Sound





Color the pictures that begin with the