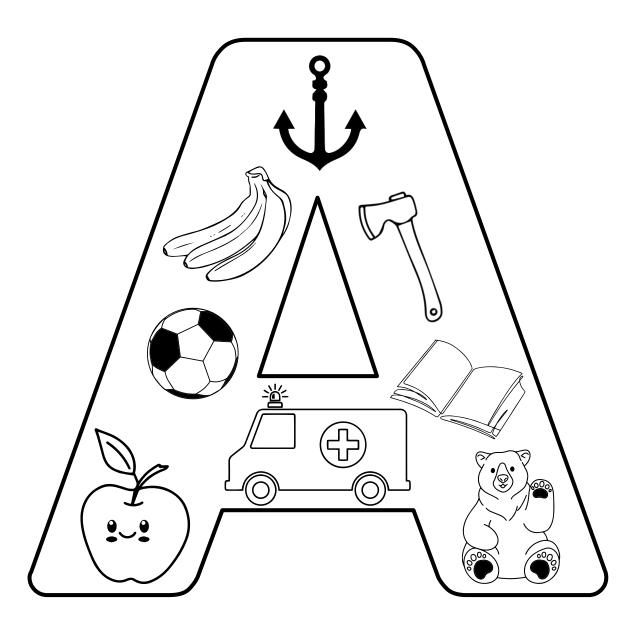

# **Beginning Sound**





Color the pictures that begin with the "Aa" Sound.



# **Beginning Sound**





Color the pictures that begin with the "Bb" Sound.



# **Beginning Sound**





Color the pictures that begin with the "Cc" Sound.



### **Beginning Sound**





Color the pictures that begin with the "Dd" Sound.



# **Beginning Sound**





Color the pictures that begin with the "Ee" Sound.



# **Beginning Sound**





Color the pictures that begin with the "Ff" Sound.



#### **Beginning Sound**





Color the pictures that begin with the "Gg" Sound.



# **Beginning Sound**





Color the pictures that begin with the "Hh" Sound.



### **Beginning Sound**





Color the pictures that begin with the "Ii" Sound.



#### **Beginning Sound**





Color the pictures that begin with the "Jj" Sound.



# **Beginning Sound**





Color the pictures that begin wi