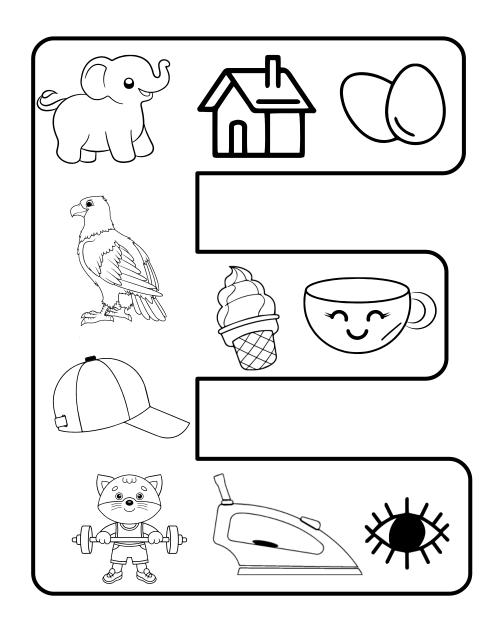

# **Beginning Sound**





Color the pictures that begin with the "Aa" Sound.



# **Beginning Sound**





Color the pictures that begin with the "Bb" Sound.



# **Beginning Sound**





Color the pictures that begin with the "Cc" Sound.



### **Beginning Sound**





Color the pictures that begin with the "Dd" Sound.



# **Beginning Sound**





Color the pictures that begin with the "Ee" Sound.



# **Beginning Sound**





Color the pictures that begin with the "Ff" Sound.



#### **Beginning Sound**





Color the pictures that begin with the "Gg" Sound.



# **Beginning Sound**





Color the pictures that begin with the "Hh" Sound.



### **Beginning Sound**





Color the pictures that begin with the "Ii" Sound.



#### **Beginning Sound**





Color the pictures that begin with the "Jj" Sound.



# **Beginning Sound**





Color the pictures that begin with the "Kk" Sound.



### **Beginning Sound**





Color the pictures that begin with the "Ll" Sound.



# **Beginning Sound**





Color the pictures that begin with the "Mm" Sound.



# **Beginning Sound**





Color the pictures that begin with the "Nn" Sound.



# **Beginning Sound**





Color the pictures that begin wi