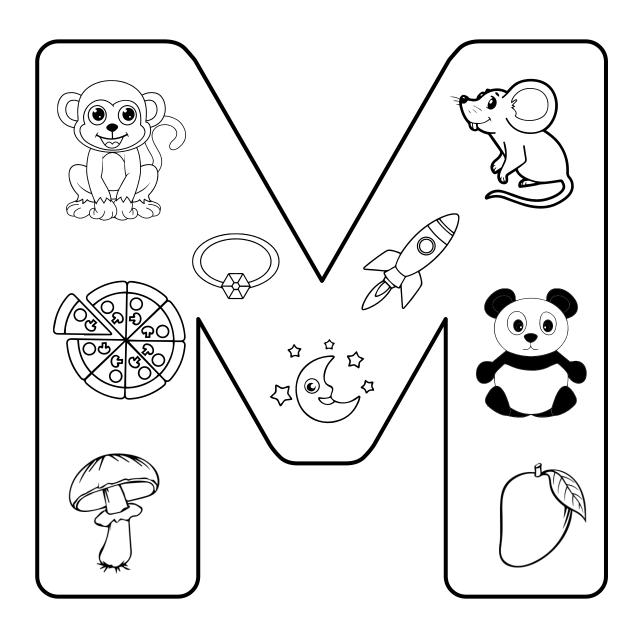

d**





Color the pictures that begin with the "Dd" Sound.



# **Beginning Sound**





Color the pictures that begin with the "Ee" Sound.



# **Beginning Sound**





Color the pictures that begin with the "Ff" Sound.



#### **Beginning Sound**





Color the pictures that begin with the "Gg" Sound.



# **Beginning Sound**





Color the pictures that begin with the "Hh" Sound.



### **Beginning Sound**





Color the pictures that begin with the "Ii" Sound.



#### **Beginning Sound**





Color the pictures that begin with the "Jj" Sound.



# **Beginning Sound**





Color the pictures that begin with the "Kk" Sound.



### **Beginning Sound**





Color the pictures that begin with the "Ll" Sound.



# **Beginning Sound**





Color the pictures that begin with the "Mm" Sound.



# **Beginning Sound**





Color the pictures that begin with the "Nn" Sound.



# **Beginning Sound**





Color the pictures that begin with the "Oo" Sound.



# **Beginning Sound**





Color the pictures that begin with the "Pp" Sound.



# **Beginning Sound**





Color the pictures that begin with the "Qq" Sound.



### **Beginning Sound**





Color the pictures that begin with the "Rr" Sound.



# **Beginning Sound**





Color the pictures that begin with the "Ss" Sound.



### **Beginning Sound**





Color the pictures that begin with the "Tt" Sound.



# **Beginning Sound**





Color the pictures that begin with the "Uu" Sound.



# **Beginning Sound**





Color the pictures that begin with the "Vv" Sound.



# **Beginning Sound**





Color the pictures that begin with the