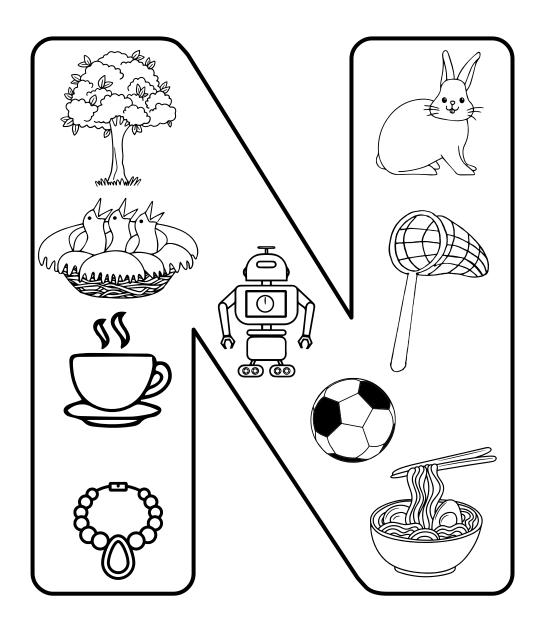

d**





Color the pictures that begin with the "Ee" Sound.



# **Beginning Sound**





Color the pictures that begin with the "Ff" Sound.



#### **Beginning Sound**





Color the pictures that begin with the "Gg" Sound.



# **Beginning Sound**





Color the pictures that begin with the "Hh" Sound.



### **Beginning Sound**





Color the pictures that begin with the "Ii" Sound.



#### **Beginning Sound**





Color the pictures that begin with the "Jj" Sound.



# **Beginning Sound**





Color the pictures that begin with the "Kk" Sound.



### **Beginning Sound**





Color the pictures that begin with the "Ll" Sound.



# **Beginning Sound**





Color the pictures that begin with the "Mm" Sound.



# **Beginning Sound**





Color the pictures that begin with the "Nn" Sound.



# **Beginning Sound**





Color the pictures that begin with the "Oo" Sound.



# **Beginning Sound**





Color the pictures that begin with the "Pp" Sound.



# **Beginning Sound**





Color the pictures that begin with the "Qq" Sound.



### **Beginning Sound**





Color the pictures that begin with the "Rr" Sound.



# **Beginning Sound**





Color the pictures that begin with the "Ss" Sound.



### **Beginning Sound**





Color the pictures that begin with the "Tt" Sound.



# **Beginning Sound**





Color the pictures that begin with the "Uu" Sound.



# **Beginning Sound**





Color the pictures that begin with the "Vv" Sound.



# **Beginning Sound**





Color the pictures that begin with the "Ww" Sound.



# **Beginning Sound**





Color the pictures that begin with the