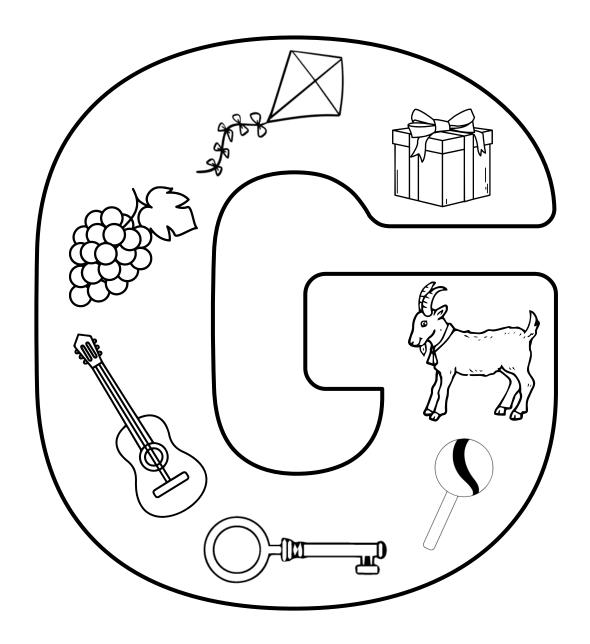

# **Beginning Sound**





Color the pictures that begin with the "Aa" Sound.



# **Beginning Sound**





Color the pictures that begin with the "Bb" Sound.



# **Beginning Sound**





Color the pictures that begin with the "Cc" Sound.



### **Beginning Sound**





Color the pictures that begin with the "Dd" Sound.



# **Beginning Sound**





Color the pictures that begin with the "Ee" Sound.



# **Beginning Sound**





Color the pictures that begin with the "Ff" Sound.



#### **Beginning Sound**





Color the pictures that begin with the "Gg" Sound.



# **Beginning Sound**





Color the pictures that begin with the "Hh" Sound.



### **Beginning Sound**





Color the pictures that begin with the "Ii" Sound.



#### **Beginning Sound**





Color the pictures that begin with the "Jj" Sound.



# **Beginning Sound**





Color the pictures that begin with the "Kk" Sound.



### **Beginning Sound**





Color the pictures that begin with the "Ll" Sound.



# **Beginning Sound**





Color the pictures that begin with the "Mm" Sound.



# **Beginning Sound**





Color the pictures that begin with the "Nn" Sound.



# **Beginning Sound**





Color the pictures that begin with the "Oo" Sound.



# **Beginning Sound**





Color the pictures that begin with the "Pp" Sound.



# **Beginning Sound**





Color the pictures that begin with