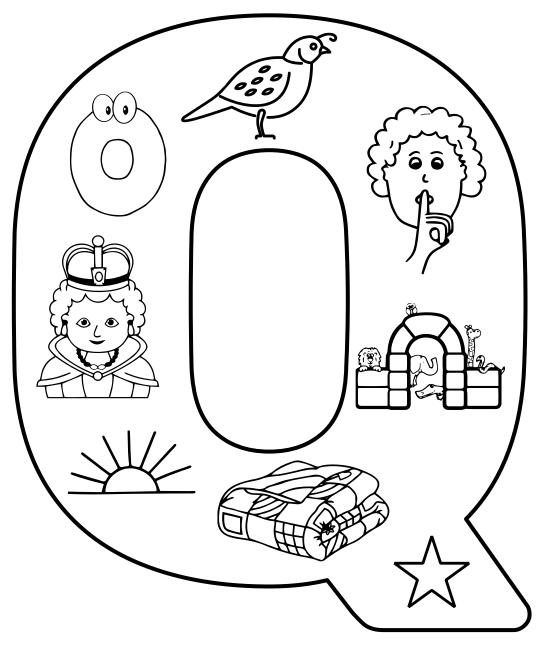

ound**





Color the pictures that begin with the "Hh" Sound.



### **Beginning Sound**





Color the pictures that begin with the "Ii" Sound.



#### **Beginning Sound**





Color the pictures that begin with the "Jj" Sound.



# **Beginning Sound**





Color the pictures that begin with the "Kk" Sound.



### **Beginning Sound**





Color the pictures that begin with the "Ll" Sound.



# **Beginning Sound**





Color the pictures that begin with the "Mm" Sound.



# **Beginning Sound**





Color the pictures that begin with the "Nn" Sound.



# **Beginning Sound**





Color the pictures that begin with the "Oo" Sound.



# **Beginning Sound**





Color the pictures that begin with the "Pp" Sound.



# **Beginning Sound**





Color the pictures that begin with the "Qq" Sound.



### **Beginning Sound**





Color the pictures that begin with the "Rr" Sound.



# **Beginning Sound**





Color the pictures that begin with the "Ss" Sound.



### **Beginning Sound**





Color the pictures that begin with the "Tt" Sound.



# **Beginning Sound**





Color the pictures that begin with the "Uu" Sound.



# **Beginning Sound**





Color the pictures that begin with the "Vv" Sound.



# **Beginning Sound**





Color the pictures that begin with the "Ww" Sound.



# **Beginning Sound**





Color the pictures that begin with the "Xx" Sound.



#### **Beginning Sound**





Color the pictures that begin with the "Yy" Sound.



# **Beginning Sound**





Color the pictures that begin with the "Zz" Sound.



#### Beginning Sound





Color the pictures that begin with t