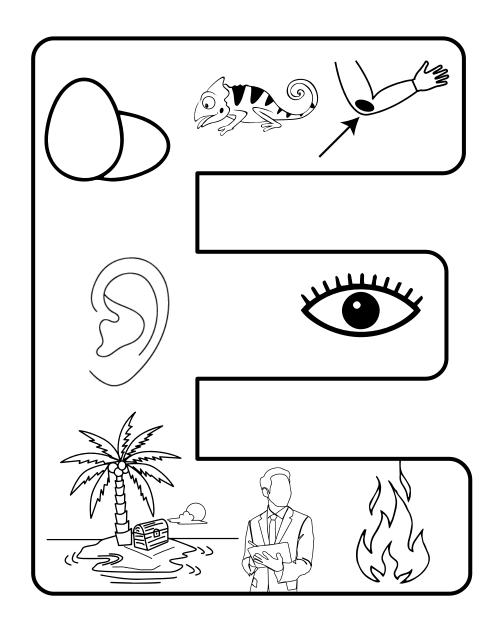

# **Beginning Sound**

Color the pictures that begin with the "Ee" Sound.

### **Beginning Sound**

Color the pictures that begin with the "Ee" Sound.