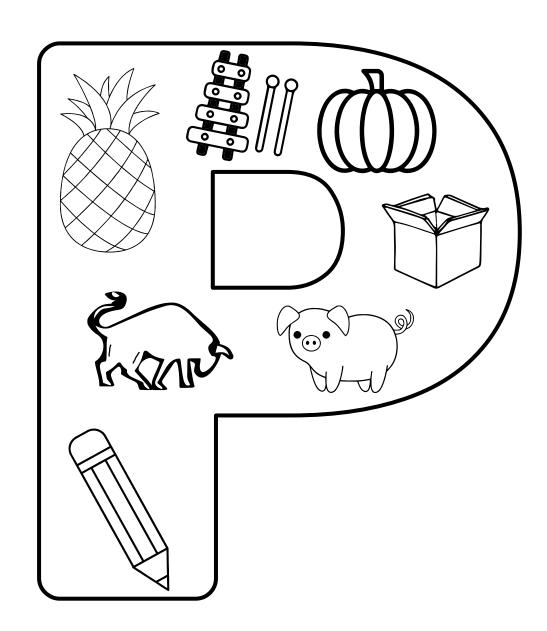

ound**





Color the pictures that begin with the "Gg" Sound.



# **Beginning Sound**





Color the pictures that begin with the "Hh" Sound.



### **Beginning Sound**





Color the pictures that begin with the "Ii" Sound.



#### **Beginning Sound**





Color the pictures that begin with the "Jj" Sound.



# **Beginning Sound**





Color the pictures that begin with the "Kk" Sound.



### **Beginning Sound**





Color the pictures that begin with the "Ll" Sound.



# **Beginning Sound**





Color the pictures that begin with the "Mm" Sound.



# **Beginning Sound**





Color the pictures that begin with the "Nn" Sound.



# **Beginning Sound**





Color the pictures that begin with the "Oo" Sound.



# **Beginning Sound**





Color the pictures that begin with the "Pp" Sound.



# **Beginning Sound**





Color the pictures that begin with the "Qq" Sound.



### **Beginning Sound**





Color the pictures that begin with the "Rr" Sound.



# **Beginning Sound**





Color the pictures that begin with the "Ss" Sound.



### **Beginning Sound**





Color the pictures that begin with the "Tt" Sound.



# **Beginning Sound**





Color the pictures that begin with the "Uu" Sound.



# **Beginning Sound**





Color the pictures that begin with the "Vv" Sound.



# **Beginning Sound**





Color the pictures that begin with the "Ww" Sound.



# **Beginning Sound**





Color the pictures that begin with the "Xx" Sound.



#### **Beginning Sound**





Color the pictures that begin with the "Yy" Sound.



# **Beginning Sound**





Color the pictures that begin with