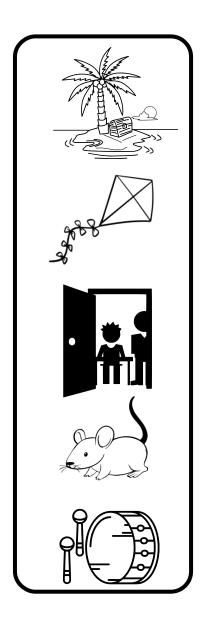

# **Beginning Sound**

Color the pictures that begin with the "Oo" Sound.

### Beginning Sound

Color the pictures that begin with the "Oo" Sound.