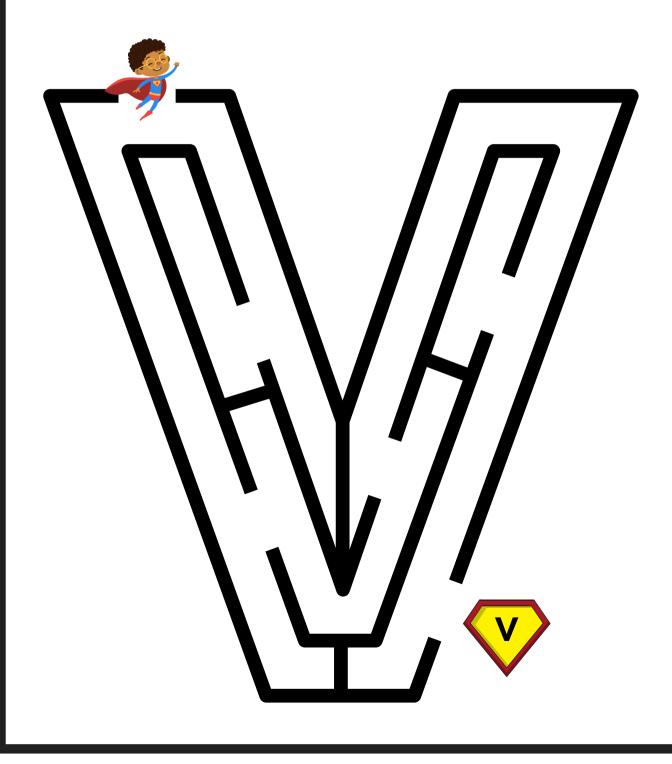

Help the superhero find his way to the letter F!



### Help the superhero find his way to the letter G!







### Help the superhero find his way to the letter I!





### Help the superhero find his way to the letter J!



### Help the superhero find his way to the letter K!





### Help the superhero find his way to the letter L!



### Help the superhero find his way to the letter M!





#### Help the superhero find his way to the letter N!



### Help the superhero find his way to the letter N!



### Help the superhero find his way to the letter P!





### Help the superhero find his way to the letter R!



#### Help the superhero find his way to the letter S!



#### Help the superhero find his way to the letter T!





### Help the superhero find his way to the letter V!



### Help the superhero find his way to the letter W!





### Help the superhero find his way to the letter Y!



### Help the superhero find his way to the letter Z!