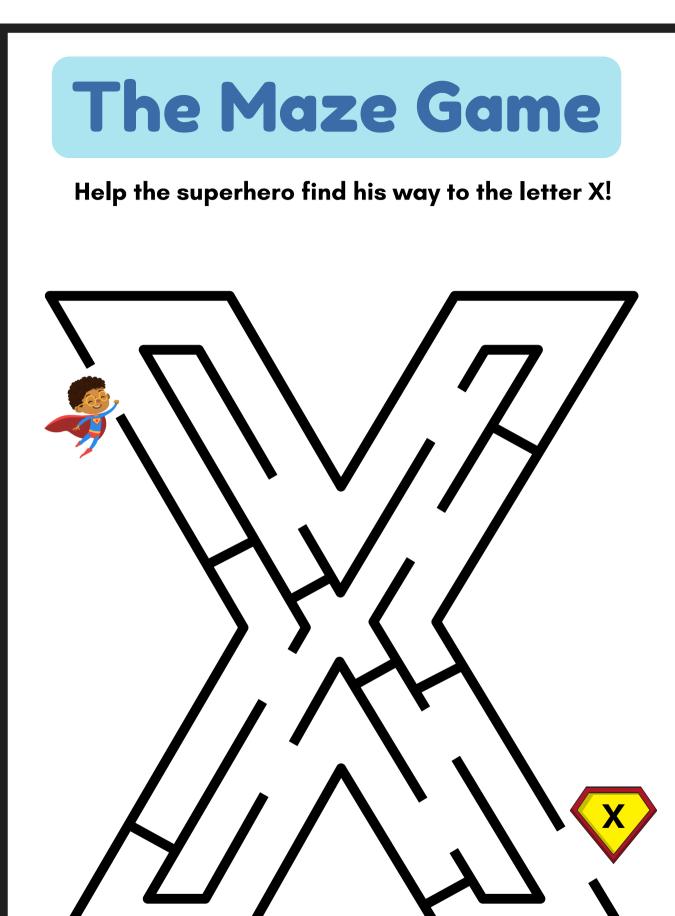

## Help the superhero find his way to the letter G!







### Help the superhero find his way to the letter I!





### Help the superhero find his way to the letter J!



### Help the superhero find his way to the letter K!





### Help the superhero find his way to the letter L!



### Help the superhero find his way to the letter M!





#### Help the superhero find his way to the letter N!



### Help the superhero find his way to the letter N!



### Help the superhero find his way to the letter P!





### Help the superhero find his way to the letter R!



#### Help the superhero find his way to the letter S!



#### Help the superhero find his way to the letter T!





### Help the superhero find his way to the letter V!



### Help the superhero find his way to the letter W!





### Help the superhero find his way to the letter Y!



### Help the superhero find his way to the letter Z!