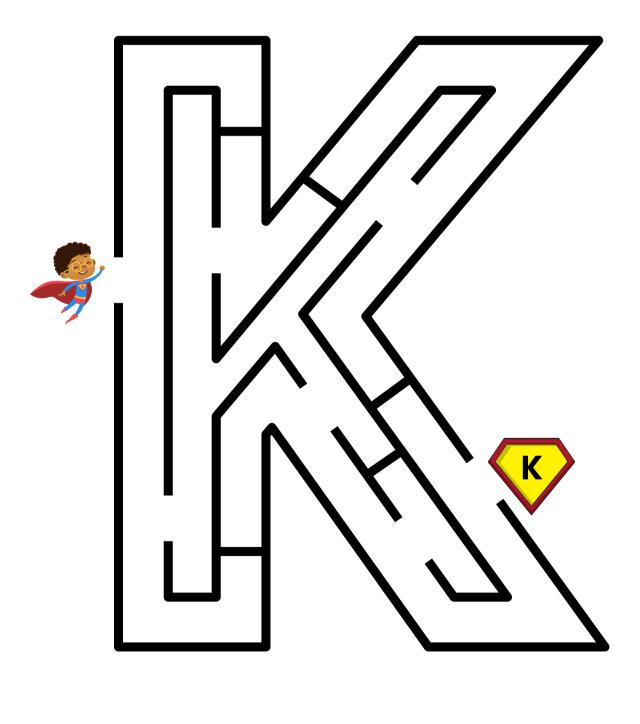

### Help the superhero find his way to the letter A!



### Help the superhero find his way to the letter B



### Help the superhero find his way to the letter C!



### Help the superhero find his way to the letter D!



### Help the superhero find his way to the letter E!





Help the superhero find his way to the letter F!



### Help the superhero find his way to the letter G!







### Help the superhero find his way to the letter I!





### Help the superhero find his way to the letter J!



### Help the superhero find his way to the letter K!





### Help the superhero find his way to the letter L!



### Help the superhero find his way to the letter M!





#### Help the superhero find his way to the letter N!



### Help the superhero find his way to the letter N!



### Help the superhero find his way to the letter P!





### Help the superhero find his way to the letter R!



#### Help the superhero find his way to the letter S!



#### Help the superhero find his way to the letter T!





### Help the superhero find his way to the letter V!



### Help the superhero find his way to the letter W!





### Help the superhero find his way to the letter Y!



### Help the superhero find his way to the letter Z!