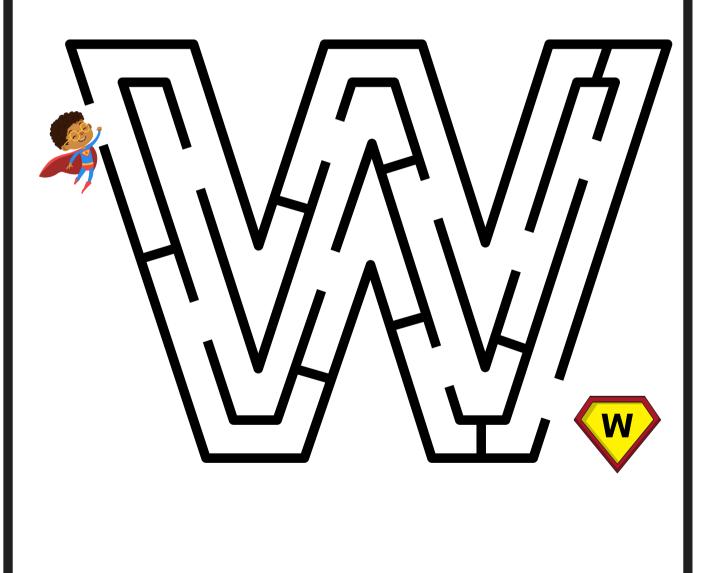

### Help the superhero find his way to the letter G!







### Help the superhero find his way to the letter I!





### Help the superhero find his way to the letter J!



### Help the superhero find his way to the letter K!





### Help the superhero find his way to the letter L!



### Help the superhero find his way to the letter M!





#### Help the superhero find his way to the letter N!



### Help the superhero find his way to the letter N!



### Help the superhero find his way to the letter P!





### Help the superhero find his way to the letter R!



#### Help the superhero find his way to the letter S!



#### Help the superhero find his way to the letter T!





### Help the superhero find his way to the letter V!



### Help the superhero find his way to the letter W!





### Help the superhero find his way to the letter Y!



### Help the superhero find his way to the letter Z!