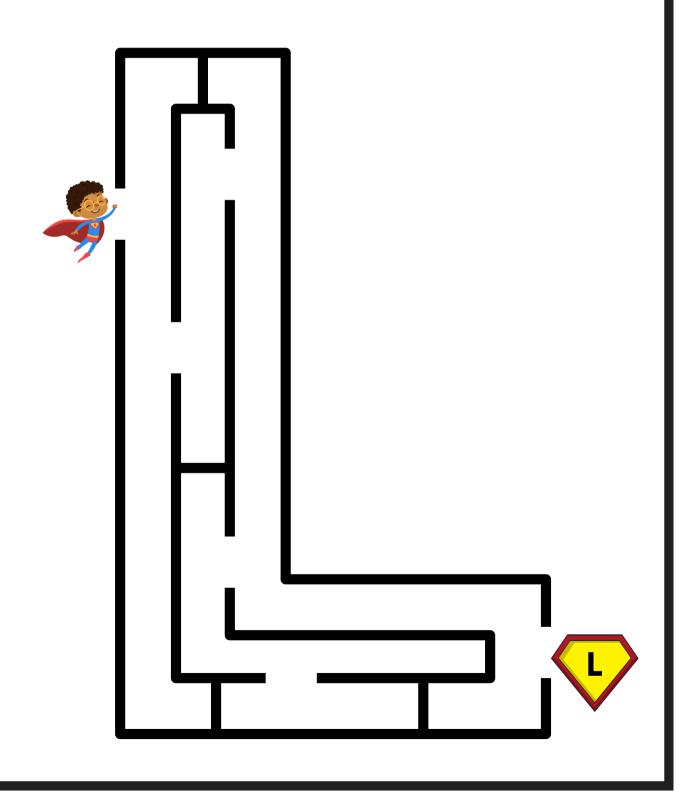

### Help the superhero find his way to the letter A!



### Help the superhero find his way to the letter B



### Help the superhero find his way to the letter C!



### Help the superhero find his way to the letter D!



### Help the superhero find his way to the letter E!





Help the superhero find his way to the letter F!



### Help the superhero find his way to the letter G!







### Help the superhero find his way to the letter I!





### Help the superhero find his way to the letter J!



### Help the superhero find his way to the letter K!





### Help the superhero find his way to the letter L!



### Help the superhero find his way to the letter M!





#### Help the superhero find his way to the letter N!



### Help the superhero find his way to the letter N!



### Help the superhero find his way to the letter P!





### Help the superhero find his way to the letter R!



#### Help the superhero find his way to the letter S!



#### Help the superhero find his way to the letter T!





### Help the superhero find his way to the letter V!



### Help the superhero find his way to the letter W!





### Help the superhero find his way to the letter Y!



### Help the superhero find his way to the letter Z!