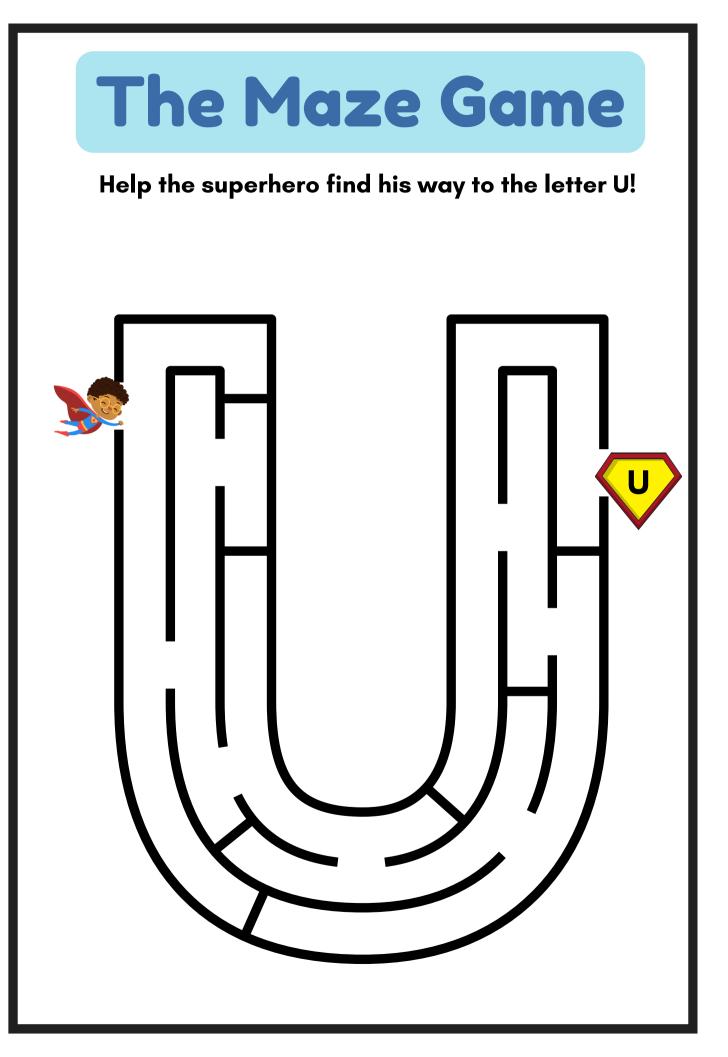

### Help the superhero find his way to the letter E!





Help the superhero find his way to the letter F!



### Help the superhero find his way to the letter G!







### Help the superhero find his way to the letter I!





### Help the superhero find his way to the letter J!



### Help the superhero find his way to the letter K!





### Help the superhero find his way to the letter L!



### Help the superhero find his way to the letter M!





#### Help the superhero find his way to the letter N!



### Help the superhero find his way to the letter N!



### Help the superhero find his way to the letter P!





### Help the superhero find his way to the letter R!



#### Help the superhero find his way to the letter S!



#### Help the superhero find his way to the letter T!





### Help the superhero find his way to the letter V!



### Help the superhero find his way to the letter W!





### Help the superhero find his way to the letter Y!



### Help the superhero find his way to the letter Z!