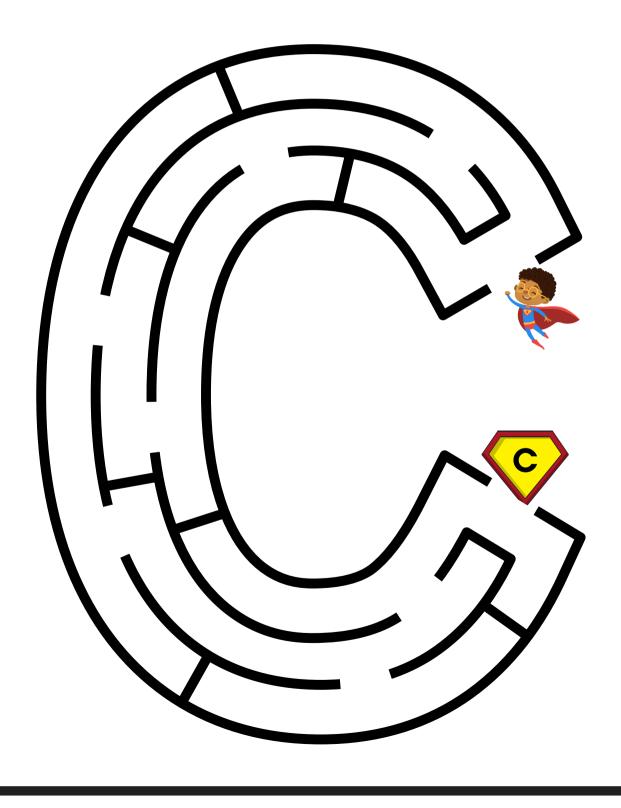

### Help the superhero find his way to the letter A!



### Help the superhero find his way to the letter B



### Help the superhero find his way to the letter C!



### Help the superhero find his way to the letter D!



### Help the superhero find his way to the letter E!





Help the superhero find his way to the letter F!



### Help the superhero find his way to the letter G!







### Help the superhero find his way to the letter I!





### Help the superhero find his way to the letter J!



### Help the superhero find his way to the letter K!





### Help the superhero find his way to the letter L!



### Help the superhero find his way to the letter M!





#### Help the superhero find his way to the letter N!



### Help the superhero find his way to the letter N!



### Help the superhero find his way to the letter P!





### Help the superhero find his way to the letter R!



#### Help the superhero find his way to the letter S!



##