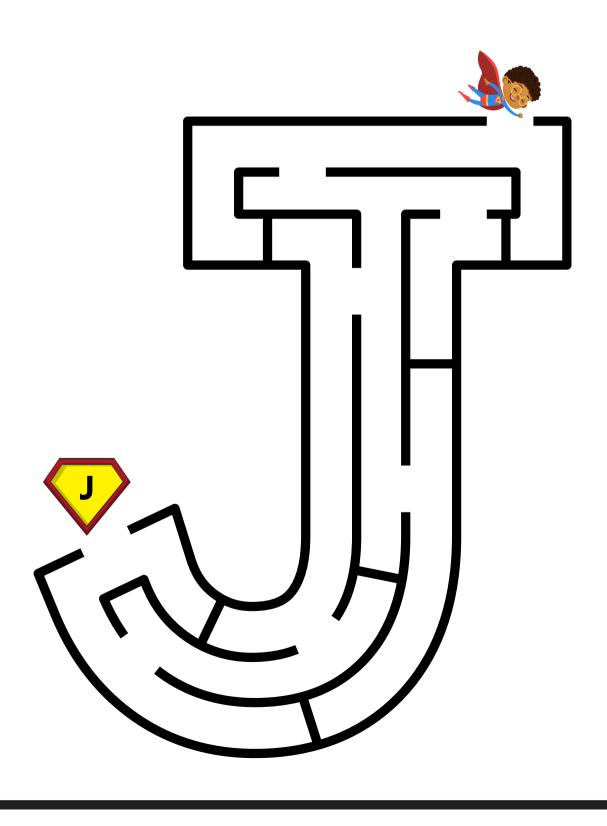

### Help the superhero find his way to the letter A!



### Help the superhero find his way to the letter B



### Help the superhero find his way to the letter C!



### Help the superhero find his way to the letter D!



### Help the superhero find his way to the letter E!





Help the superhero find his way to the letter F!



### Help the superhero find his way to the letter G!







### Help the superhero find his way to the letter I!





### Help the superhero find his way to the letter J!



### Help the superhero find his way to the letter K!





### Help the superhero find his way to the letter L!



### Help the superhero find his way to the letter M!





#### Help the superhero find his way to the letter N!



### Help the superhero find his way to the letter N!



### Help the superhero find his way to the letter P!





### Help the superhero find his way to the letter R!



#### Help the superhero find his way to the letter S!



#### Help the superhero find his way to the letter T!





### Help the superhero find his way to the letter V!



### Help the superhero find his way to the letter W!





### Help the superhero find his way to the letter Y!



### Help the superhero find his way to the letter Z!