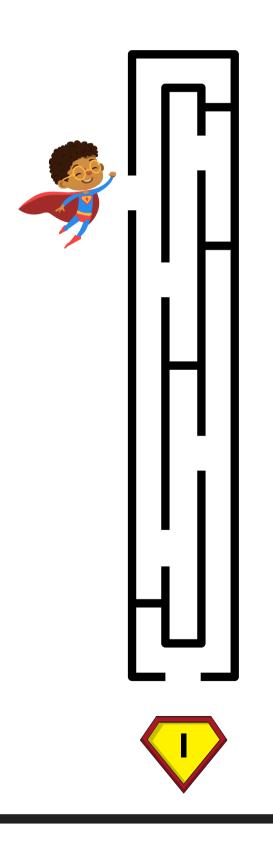

### Help the superhero find his way to the letter A!



### Help the superhero find his way to the letter B



### Help the superhero find his way to the letter C!



### Help the superhero find his way to the letter D!



### Help the superhero find his way to the letter E!





Help the superhero find his way to the letter F!



### Help the superhero find his way to the letter G!







### Help the superhero find his way to the letter I!





### Help the superhero find his way to the letter J!



### Help the superhero find his way to the letter K!





### Help the superhero find his way to the letter L!



### Help the superhero find his way to the letter M!





#### Help the superhero find his way to the letter N!



### Help the superhero find his way to the letter N!



### Help the superhero find his way to the letter P!





### Help the superhero find his way to the letter R!



#### Help the superhero find his way to the letter S!



#### Help the superhero find his way to the letter T!





### Help the superhero find his way to the letter V!



### Help the superhero find his way to the letter W!





### Help the superhero find his way to the letter Y!



### Help the superhero find his way to the letter Z!