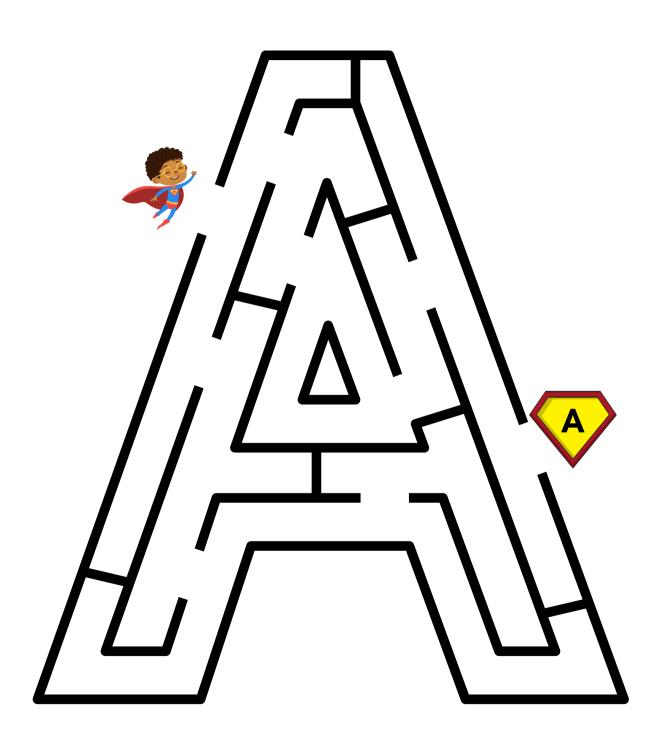

### Help the superhero find his way to the letter A!



### Help the superhero find his way to the letter B



### Help the superhero find his way to the letter C!



### Help the superhero find his way to the letter D!



### Help the superhero find his way to the letter E!





Help the superhero find his way to the letter F!



### Help the superhero find his way to the letter G!







### Help the superhero find his way to the letter I!





### Help the superhero find his way to the letter J!



### Help the superhero find his way to the letter K!





### Help the superhero find his way to the letter L!



### Help the superhero find his way to the letter M!





#### Help the superhero find his way to the letter N!



### Help the superhero find his way to the letter N!



### Help the superhero find his way to the letter P!





###