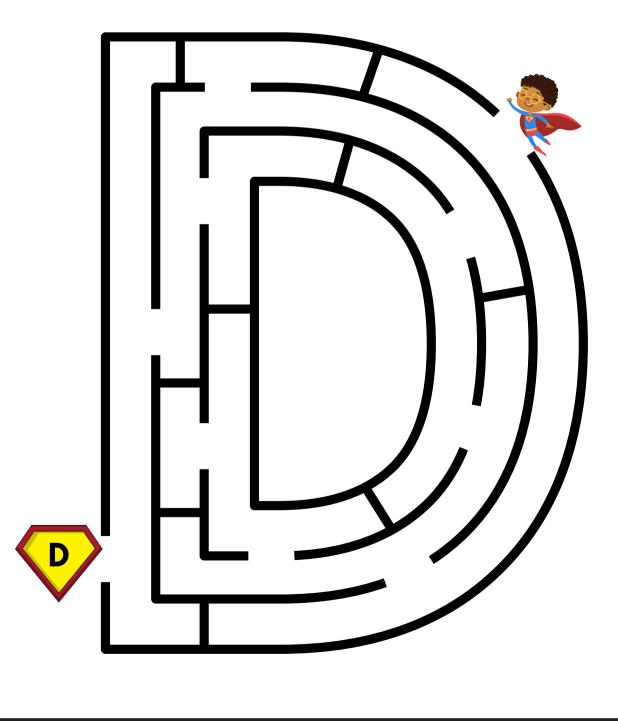

### Help the superhero find his way to the letter A!



### Help the superhero find his way to the letter B



### Help the superhero find his way to the letter C!



### Help the superhero find his way to the letter D!



### Help the superhero find his way to the letter E!





Help the superhero find his way to the letter F!



### Help the superhero find his way to the letter G!







### Help the superhero find his way to the letter I!





### Help the superhero find his way to the letter J!



### Help the superhero find his way to the letter K!





### Help the superhero find his way to the letter L!



### Help the superhero find his way to the letter M!





#### Help the superhero find his way to the letter N!



### Help the superhero find his way to the letter N!



### Help the superhero find his way to the letter P!





### Help the superhero find his way to the letter R!



#### Help the superhero find his way to the letter S!



#### Help the superhero find his way to the letter T!