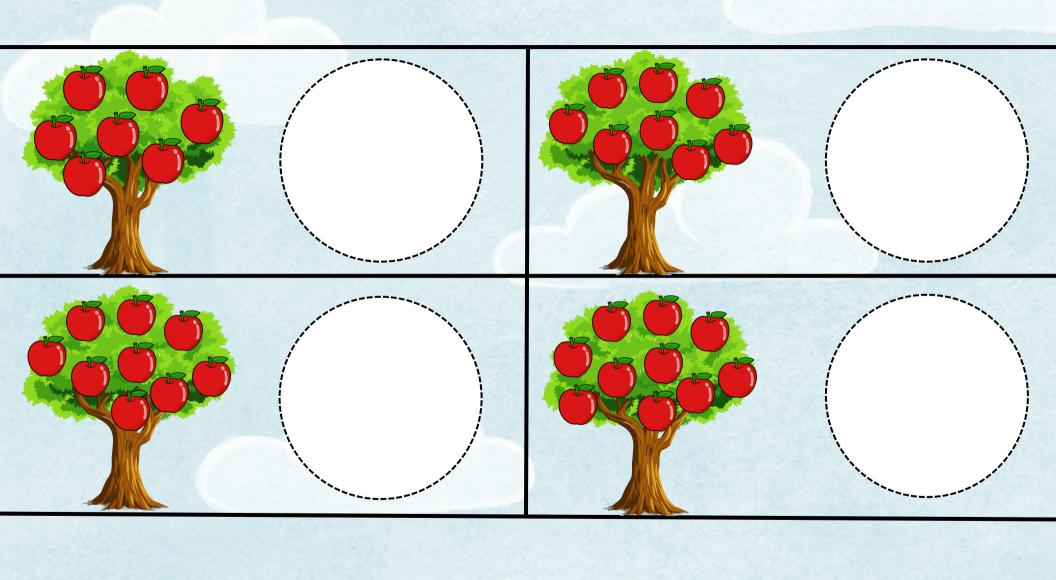

------











































# Solar System











Neptune



Mars



Saturn



## Solar System

Mars





Saturn





### WEATHERS



Tornado



Rainy



Windy



Rainbow



Lightning







# PLACE THE ALPHABETS IN RIGHT PLACE



# PLACE THE ALPHABETS IN RIGHT PLACE









### BEGINNING SOUNDS





## BEGINNING SOUNDS



## Cut and Paste objects with their beginning sound letters



# Cut and Paste objects with their beginning sound letters







#### Count the apples and place the right number sticker in given space



#### Count the apples and place the right number sticker in given space







### MY SHAPES

Triangle

Square

Rectangle

Pentagon

Circle

#### Cut out these shapes and paste on the relevant one



### Cut out these shapes and paste on the relevant one



# I KNOW COLORS



**~** 



## I CAN DRAW LINES







## I CAN DRAW LINES











## Big And Small











## Big And Small





















| 1 | 2 | 3 |
|---|---|---|
|   |   |   |
|   |   |   |

4 5