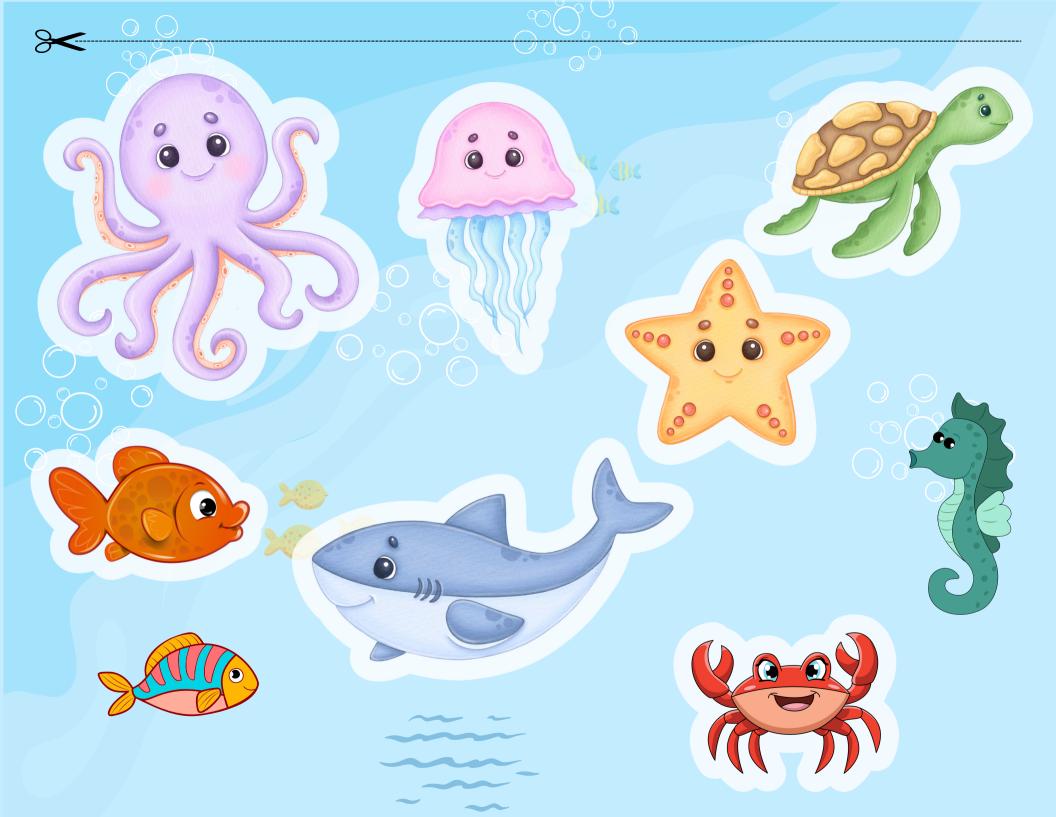

------











































# Solar System











Neptune



Mars



Saturn



## Solar System

Mars





Saturn





### WEATHERS



Tornado



Rainy



Windy



Rainbow



Lightning







# PLACE THE ALPHABETS IN RIGHT PLACE



# PLACE THE ALPHABETS IN RIGHT PLACE









### BEGINNING SOUNDS





## BEGINNING SOUNDS



## Cut and Paste objects with their beginning sound letters



# Cut and Paste objects with their beginning sound letters







#### Count the apples and place the right number sticker in given space



#### Count the apples and place the right number sticker in given space







### MY SHAPES

Triangle

Square

Rectangle

Pentagon

Circle

#### Cut out these shapes and paste on the relevant one



### Cut out these shapes and pas