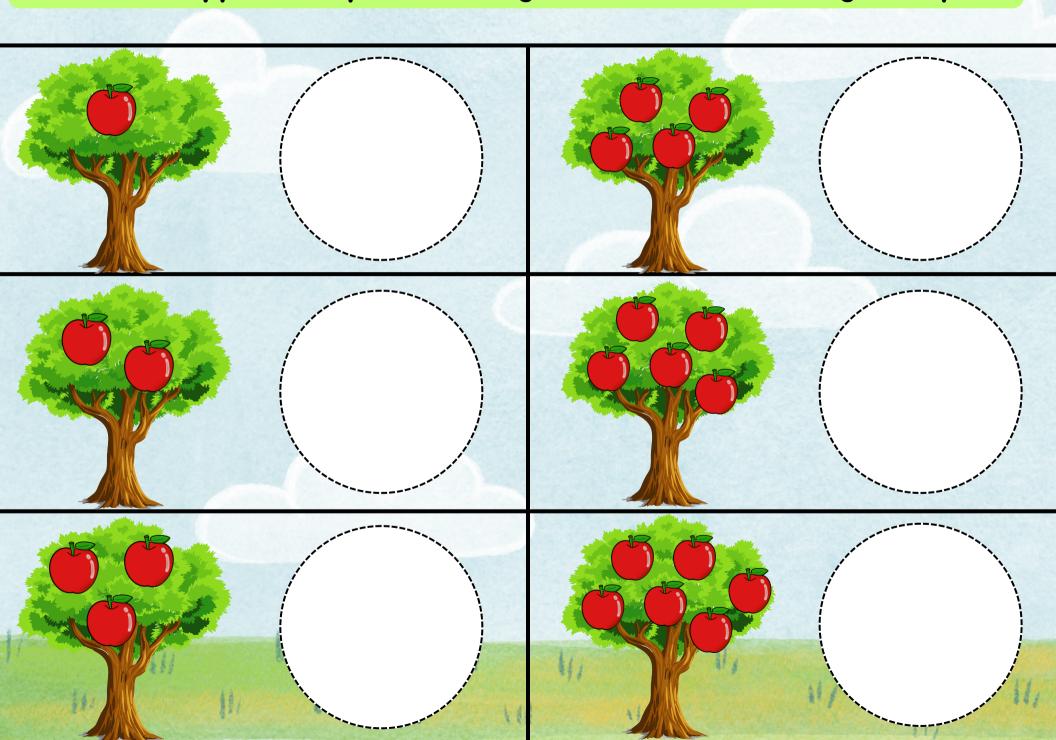

------











































# Solar System











Neptune



Mars



Saturn



## Solar System

Mars





Saturn





### WEATHERS



Tornado



Rainy



Windy



Rainbow



Lightning







# PLACE THE ALPHABETS IN RIGHT PLACE



# PLACE THE ALPHABETS IN RIGHT PLACE









### BEGINNING SOUNDS





## BEGINNING SOUNDS



## Cut and Paste objects with their beginning sound letters



# Cut and Paste objects with their beginning sound letters







#### Count the apples and place the right number sticker in given space



#### Count the apples and place the right number sticker in given space







### MY SHAPES

Triangle

Square

Rectangle

Pentagon

Circle

#### Cut out these shapes and paste on the relevant one



### Cut out these shapes and paste on the relevant one



# I KNOW COLORS



**~** 



## I CAN DRAW LINES







## I CAN DRAW LINES











## Big And Small











## Big And Small





















| 1 | 2 | 3 |
|---|---|---|
|   |   |   |
|   |   |   |

4 5