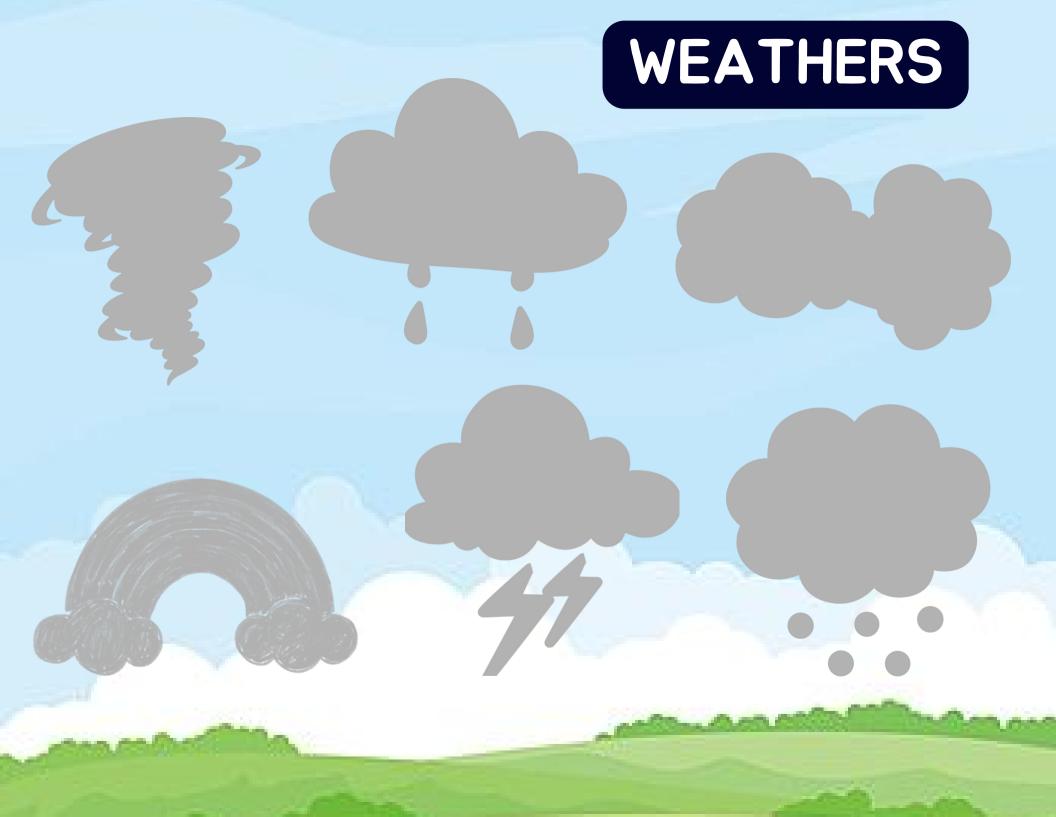

------











































# Solar System











Neptune



Mars



Saturn



## Solar System

Mars





Saturn





### WEATHERS



Tornado



Rainy



Windy



Rainbow



Lightning







# PLACE THE ALPHABETS IN RIGHT PLACE



# PLACE THE ALPHABETS IN RIGHT PLACE









### BEGINNING SOUNDS





## BEGINNING SOUNDS



## Cut and Paste objects with their beginning sound letters



# Cut and Paste objects with their beginning sound letters







#### Count the apples and place the right number sticker in given space



#### Count the apples and place the right number sticker in given space







### MY SHAPES

Triangle

Square

Rectangle

Pentagon

Circle

#### Cut out these shapes and paste on the relevant one



### Cut out these shapes and paste on the relevant one



# I KNOW COLORS



**~** 



## I CAN DRAW LINES







## I CAN DRAW LINES











## Big And Small











## Big And Small





















| 1 | 2 | 3 |
|---|---|---|
|   |   |   |
|