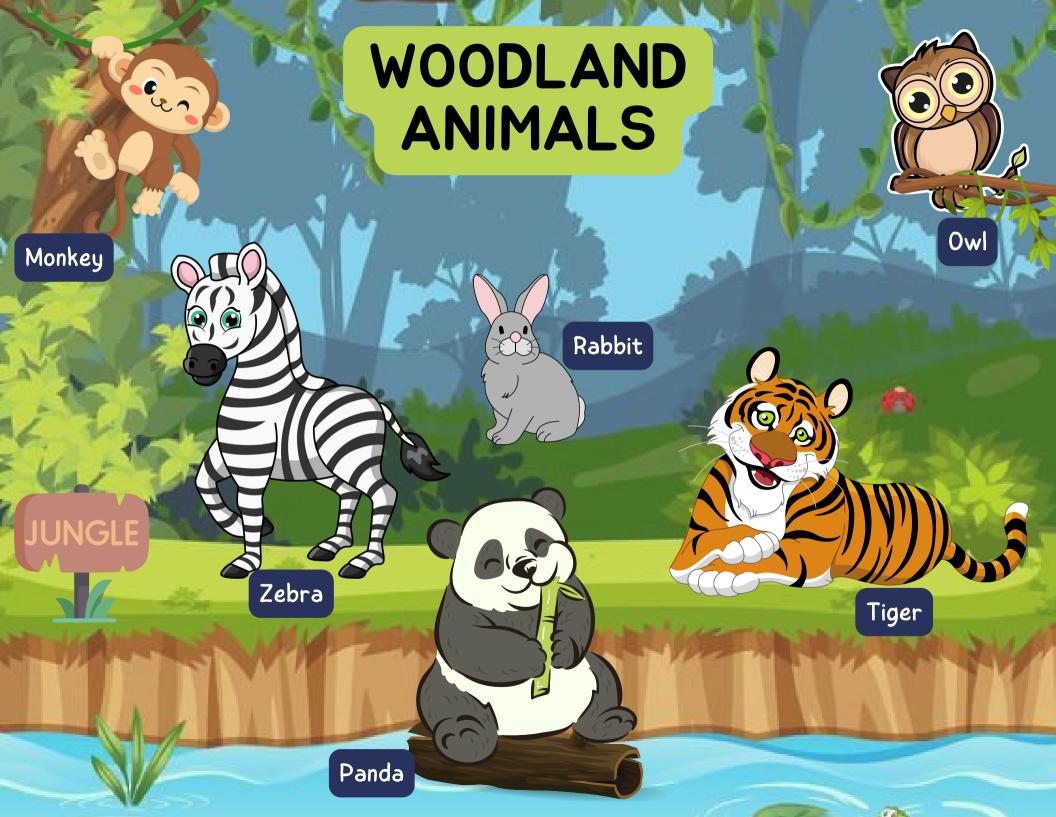

------











































# Solar System











Neptune



Mars



Saturn



## Solar System

Mars





Saturn





### WEATHERS



Tornado



Rainy



Windy



Rainbow



Lightning







# PLACE THE ALPHABETS IN RIGHT PLACE



# PLACE THE ALPHABETS IN RIGHT PLACE









### BEGINNING SOUNDS





## BEGINNING SOUNDS



## Cut and Paste objects with their beginning sound letters



# Cut and Paste objects with their beginning sound letters







#### Count the apples and place the right number sticker in given space



#### Count the apples and place the right number sticker in given space







### MY SHAPES

Triangle

Square

Rectangle

Pentagon

Circle

#### Cut out these shapes and paste on the relevant one



### Cut out these shapes and paste