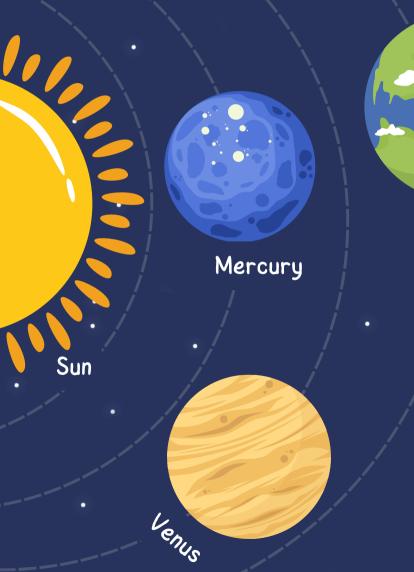

------











































# Solar System











Neptune



Mars



Saturn



## Solar System

Mars





Saturn





### WEATHERS



Tornado



Rainy



Windy



Rainbow



Lightning







# PLACE THE ALPHABETS IN RIGHT PLACE



# PLACE THE ALPHABETS IN RIGHT PLACE









### BEGINNING SOUNDS





## BEGINNING SOUNDS



## Cut and Paste objects with their beginning sound letters



# Cut and Paste objects with their beginning sound letters







#### Count the apples and place the right number sticker in given space



#### Count the apples and place the right number sticker in given space







### MY SHAPES

Triangle

Square

Rectangle

Pentagon

Circle

#### Cut out these shapes and paste on the relevant one



### Cut out these shapes and paste on the relevant one



# I KNOW COLORS



**~** 



## I CAN DRAW LINES