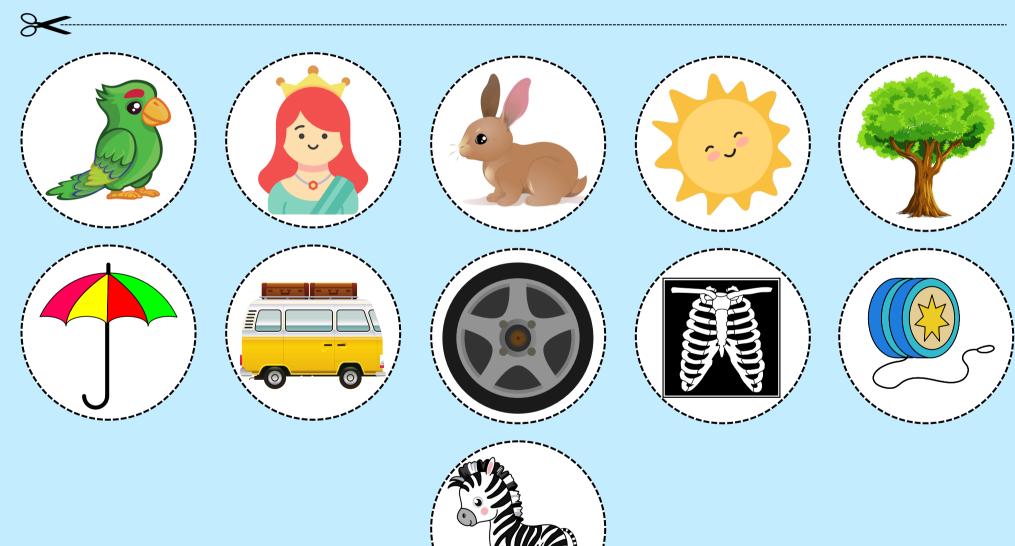

## Cut and Paste objects with their beginning sound letters

# Cut and Paste objects with their beginning sound letters