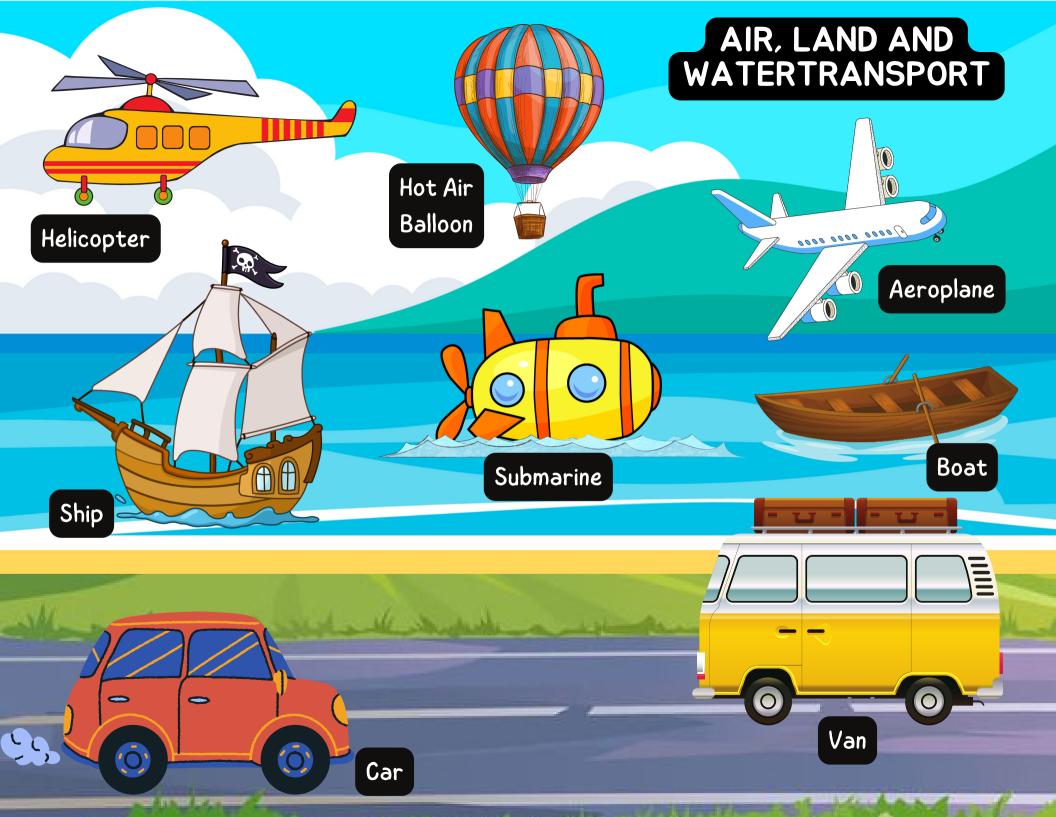

------











































# Solar System











Neptune



Mars



Saturn



## Solar System

Mars





Saturn





### WEATHERS



Tornado



Rainy



Windy



Rainbow



Lightning







# PLACE THE ALPHABETS IN RIGHT PLACE



# PLACE THE ALPHABETS IN RIGHT PLACE









### BEGINNING SOUNDS





## BEGINNING SOUNDS



## Cut and Paste objects with their beginning sound letters



# Cut and Paste objects with their beginning sound letters







#### Count the apples and place the right number sticker in given space



#### Count the apples and place the right number sticker in given space







### MY SHAPES

Triangle

Square

Rectangle

Pentagon

Circle

#### Cut out these shapes and paste on the relevant one



### Cut out these shapes and paste on the relevant one



# I KNOW COLORS



**~**