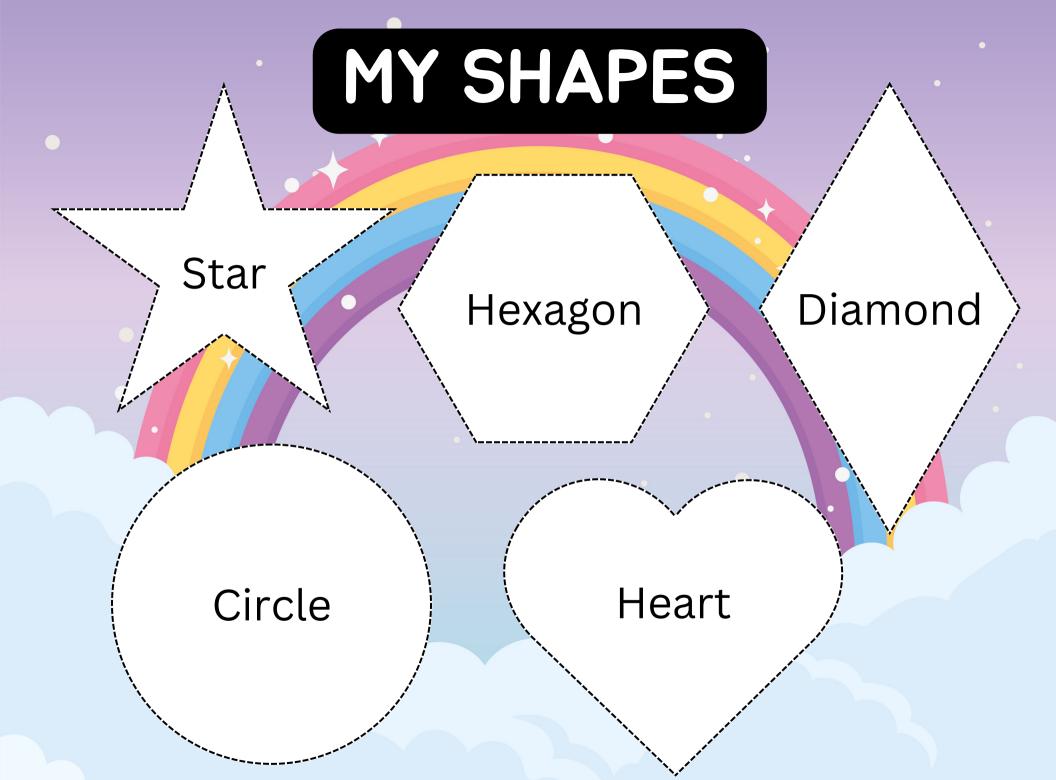

### MY SHAPES

Triangle

Square

Rectangle

Pentagon

Circle

#### Cut out these shapes and paste on the relevant one

### Cut out these shapes and paste on the relevant one