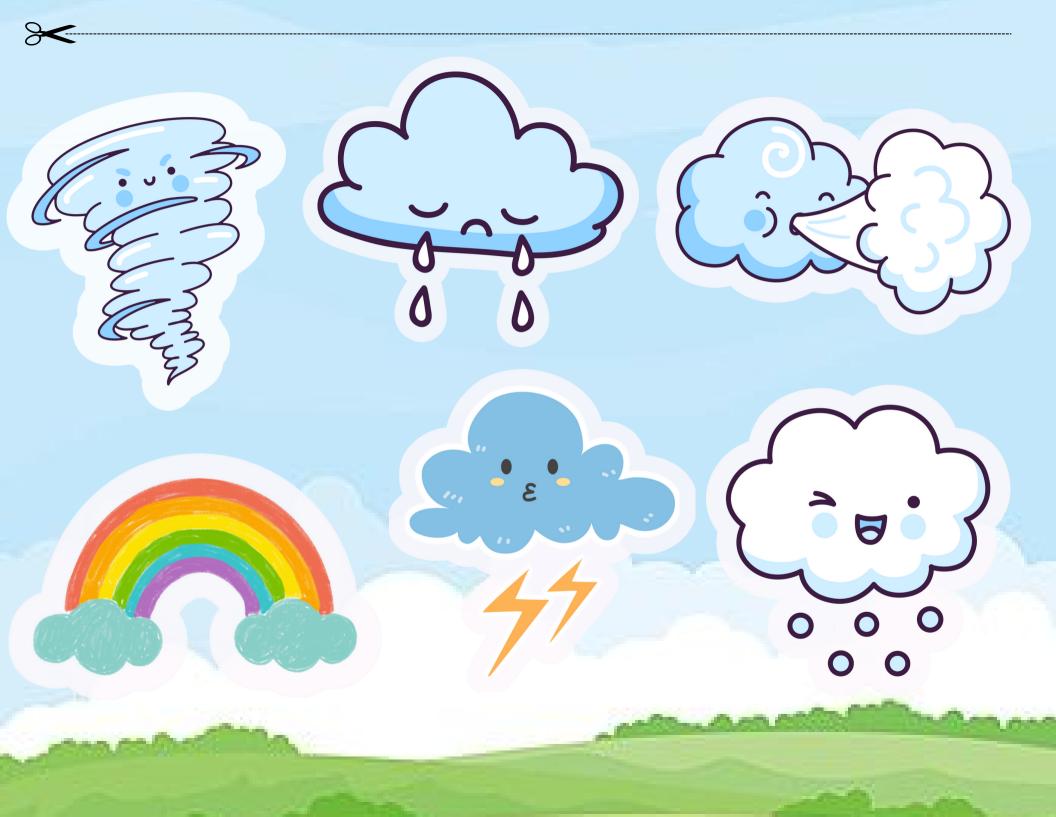

------











































# Solar System











Neptune



Mars



Saturn



## Solar System

Mars





Saturn





### WEATHERS



Tornado



Rainy



Windy



Rainbow



Lightning







# PLACE THE ALPHABETS IN RIGHT PLACE



# PLACE THE ALPHABETS IN RIGHT PLACE









### BEGINNING SOUNDS





## BEGINNING SOUNDS



## Cut and Paste objects with their beginning sound letters



# Cut and Paste objects with their beginning sound letters







#### Count the apples and place the right number sticker in given space



#### Count the apples and place the right number sticker in given space







### MY SHAPES

Triangle

Square

Rectangle

Pentagon

Circle

#### Cut out these shapes and paste on the relevant one



### Cut out these shapes and paste on the relevant one



# I KNOW COLORS



**~** 



## I CAN DRAW LINES







## I CAN DRAW LINES











## Big And Small











## Big And Small





















| 1 | 2 | 3 |
|---|---|---|
|   |   |   |
|   |