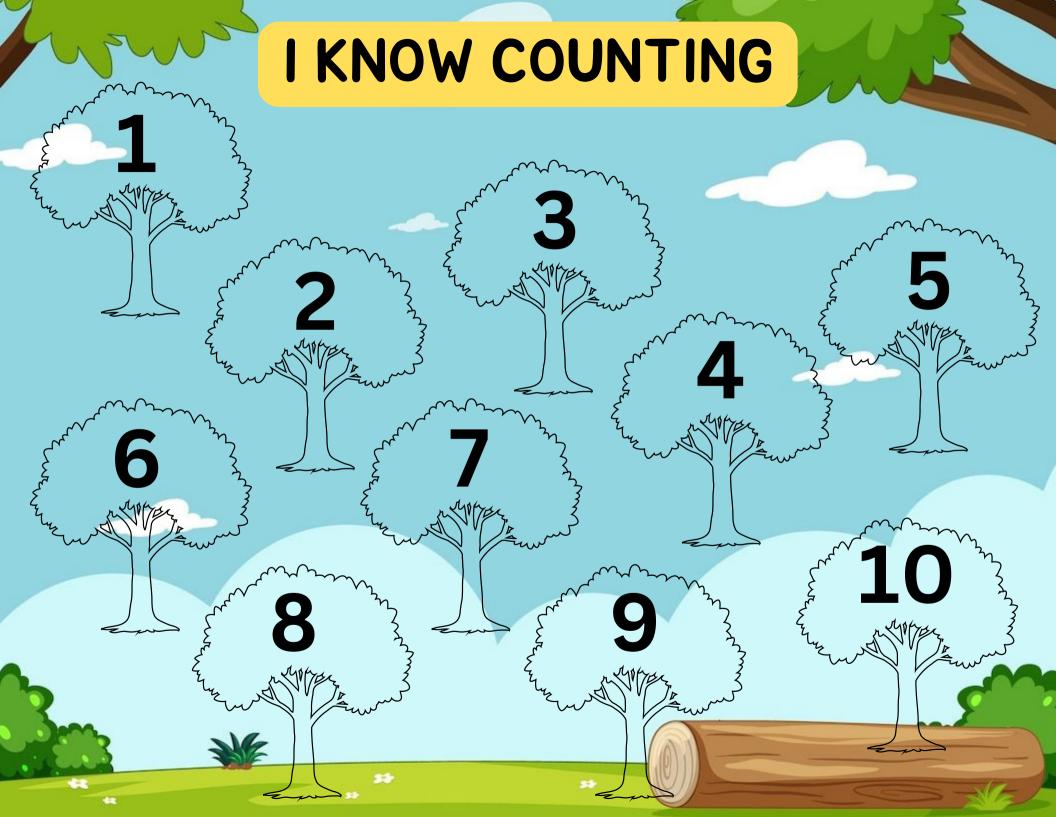

------











































# Solar System











Neptune



Mars



Saturn



## Solar System

Mars





Saturn





### WEATHERS



Tornado



Rainy



Windy



Rainbow



Lightning







# PLACE THE ALPHABETS IN RIGHT PLACE



# PLACE THE ALPHABETS IN RIGHT PLACE









### BEGINNING SOUNDS





## BEGINNING SOUNDS



## Cut and Paste objects with their beginning sound letters



# Cut and Paste objects with their beginning sound letters







#### Count the apples and place the right number sticker in given space



#### Count the apples and place the right number sticker in given space







### MY SHAPES

Triangle

Square

Rectangle

Pentagon

Circle

#### Cut out these shapes and paste on the relevant one



### Cut out these shapes and paste on the relevant one



# I KNOW COLORS



**~** 



## I CAN DRAW LINES







## I CAN DRAW LINES











## Big And Small











## Big And Small





















| 1 | 2 | 3 |
|---|---|---|
|   |   |   |
|   |   |   |

4 5