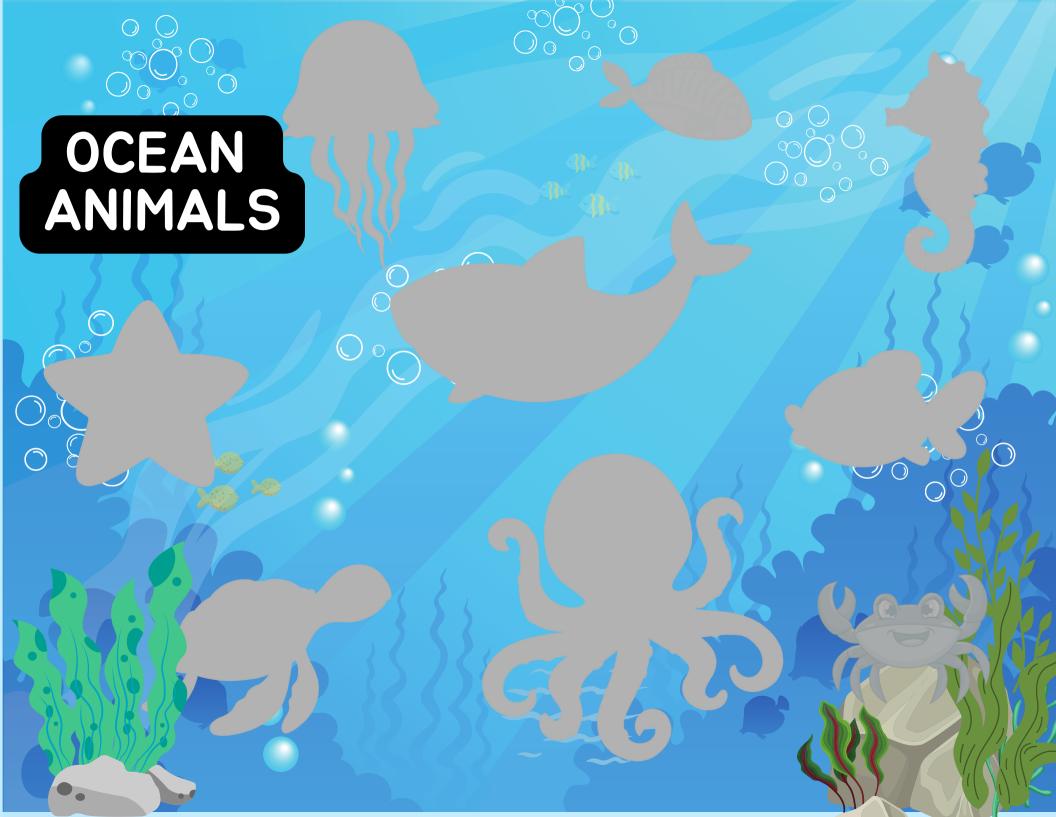

------











































# Solar System











Neptune



Mars



Saturn



## Solar System

Mars





Saturn





### WEATHERS



Tornado



Rainy



Windy



Rainbow



Lightning







# PLACE THE ALPHABETS IN RIGHT PLACE



# PLACE THE ALPHABETS IN RIGHT PLACE









### BEGINNING SOUNDS





## BEGINNING SOUNDS



## Cut and Paste objects with their beginning sound letters



# Cut and Paste objects with their beginning sound letters







#### Count the apples and place the right number sticker in given space



#### Count the apples and place the right number sticker in given space







### MY SHAPES

Triangle

Square

Rectangle

Pentagon

Circle

#### Cut out these shapes and paste on the relevant one



### Cut out these shapes and p