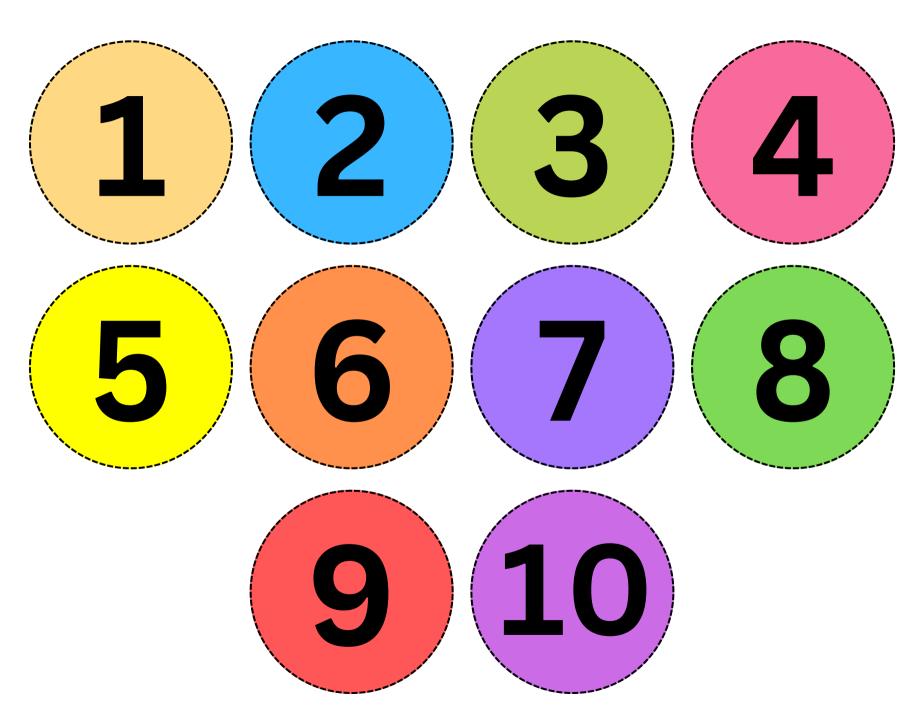

------











































# Solar System











Neptune



Mars



Saturn



## Solar System

Mars





Saturn





### WEATHERS



Tornado



Rainy



Windy



Rainbow



Lightning







# PLACE THE ALPHABETS IN RIGHT PLACE



# PLACE THE ALPHABETS IN RIGHT PLACE









### BEGINNING SOUNDS





## BEGINNING SOUNDS



## Cut and Paste objects with their beginning sound letters



# Cut and Paste objects with their beginning sound letters







#### Count the apples and place the right number sticker in given space



#### Count the apples and place the right number sticker in given space







### MY SHAPES

Triangle

Square

Rectangle

Pentagon

Circle

#### Cut out these shapes and paste on the relevant one



### Cut out these shapes and paste on the relevant one



# I KNOW COLORS



**~** 



## I CAN DRAW LINES







## I CAN DRAW LINES











## Big And Small











## Big And Small





















| 1 | 2 | 3 |
|---|---|---|
|   |   |   |
|   |   |   |

4 5