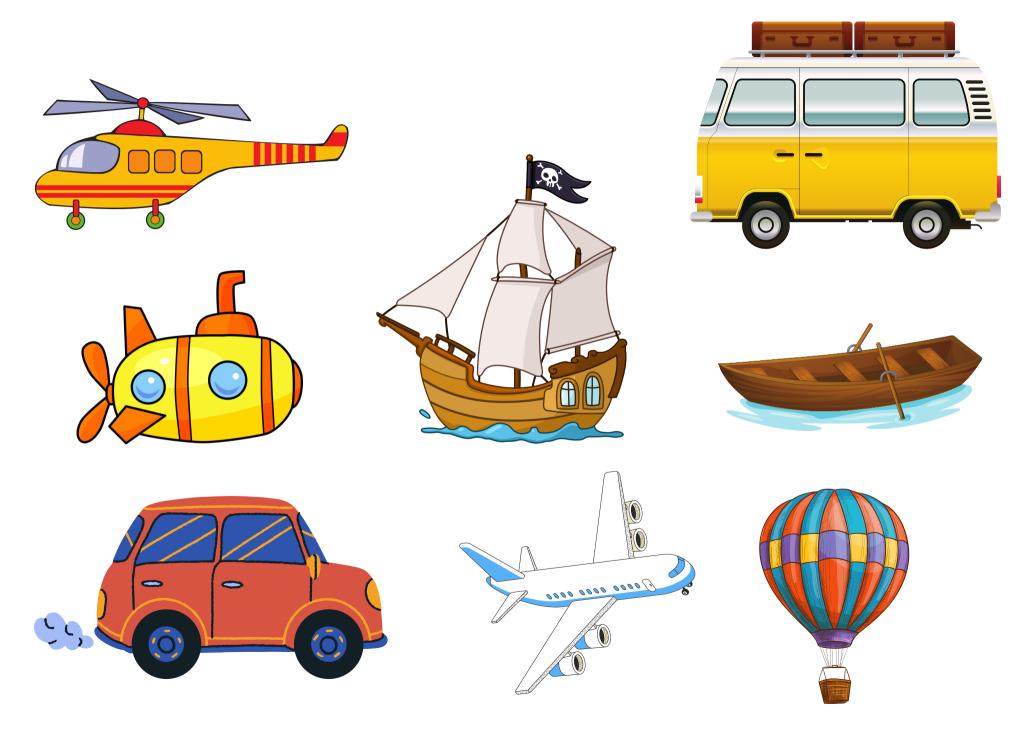

------











































# Solar System











Neptune



Mars



Saturn



## Solar System

Mars





Saturn





### WEATHERS



Tornado



Rainy



Windy



Rainbow



Lightning







# PLACE THE ALPHABETS IN RIGHT PLACE



# PLACE THE ALPHABETS IN RIGHT PLACE









### BEGINNING SOUNDS





## BEGINNING SOUNDS



## Cut and Paste objects with their beginning sound letters



# Cut and Paste objects with their beginning sound letters







#### Count the apples and place the right number sticker in given space



#### Count the apples and place the right number sticker in given space







### MY SHAPES

Triangle

Square

Rectangle

Pentagon

Circle

#### Cut out these shapes and paste on the relevant one



### Cut out these shapes and paste on the relevant one



# I KNOW COLORS



**~** 



##