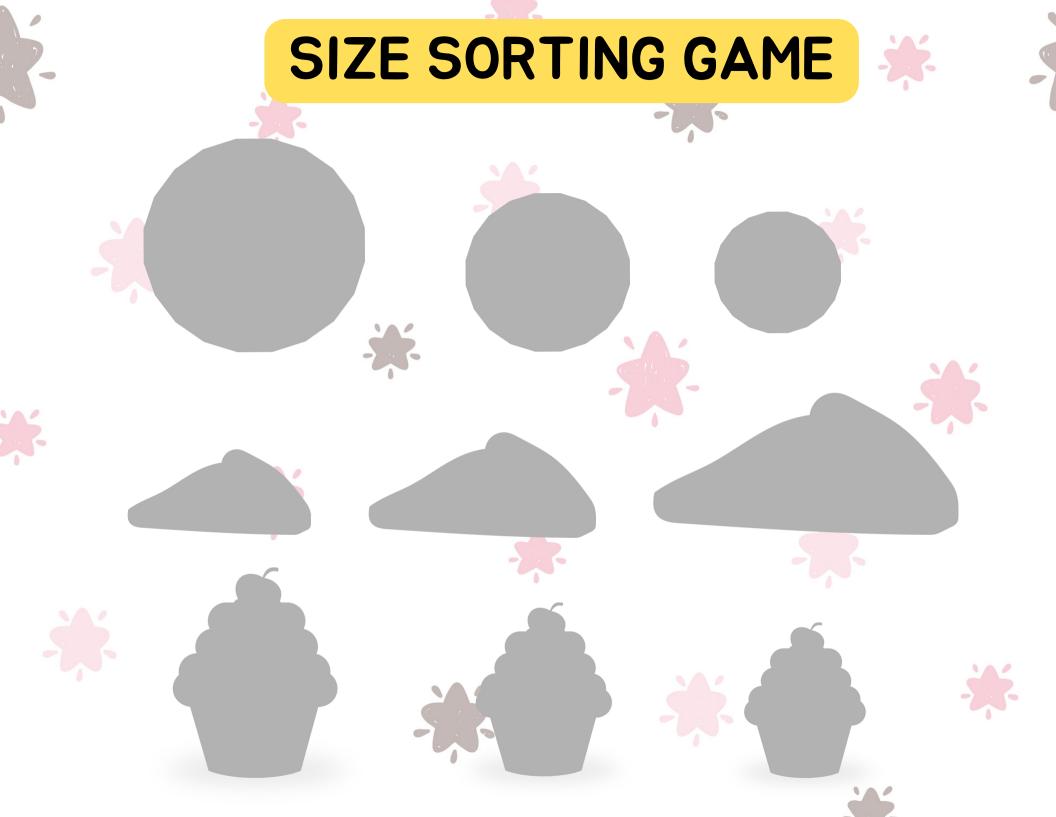

## Big And Small

## Big And Small

| 1 | 2 | 3 |
|---|---|---|
|   |   |   |
|   |   |   |

4 5