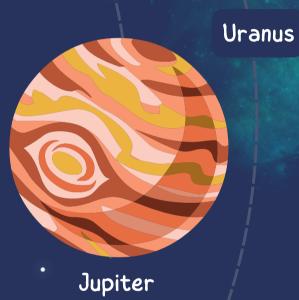

------











































# Solar System











Neptune



Mars



Saturn



## Solar System

Mars





Saturn





### WEATHERS



Tornado



Rainy



Windy



Rainbow



Lightning







# PLACE THE ALPHABETS IN RIGHT PLACE



# PLACE THE ALPHABETS IN RIGHT PLACE









### BEGINNING SOUNDS





## BEGINNING SOUNDS



## Cut and Paste objects with their beginning sound letters



# Cut and Paste objects with their beginning sound letters







#### Count the apples and place the right number sticker in given space



#### Count the apples and place the right number sticker in given space







### MY SHAPES

Triangle

Square

Rectangle

Pentagon

Circle

#### Cut out these shapes and paste on the relevant one



### Cut out these shapes and paste on the relevant one



# I KNOW COLORS



**~** 



## I CAN DRAW LINES