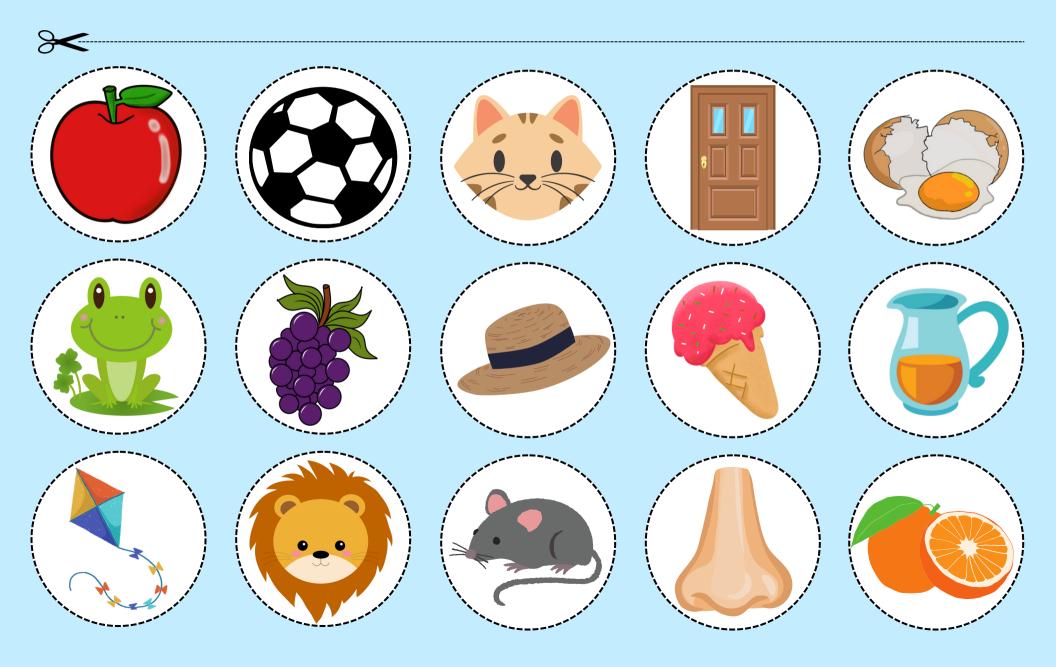

## Cut and Paste objects with their beginning sound letters

# Cut and Paste objects with their beginning sound letters