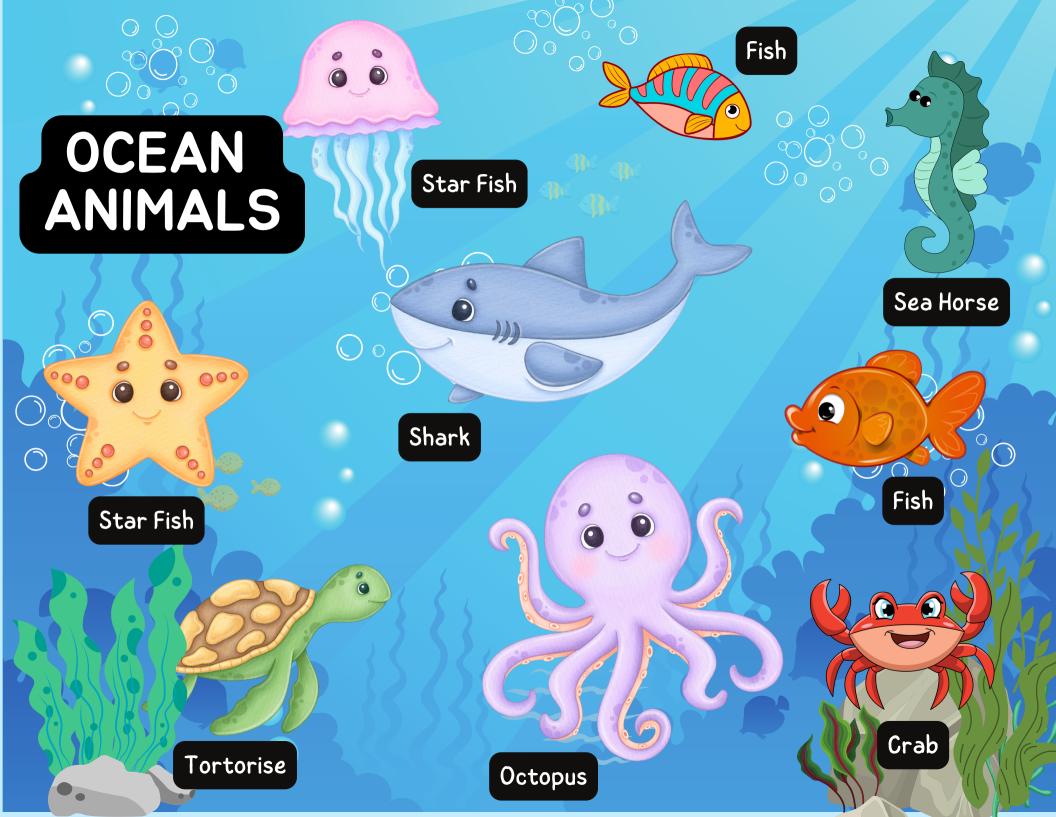

------











































# Solar System











Neptune



Mars



Saturn



## Solar System

Mars





Saturn





### WEATHERS



Tornado



Rainy



Windy



Rainbow



Lightning







# PLACE THE ALPHABETS IN RIGHT PLACE



# PLACE THE ALPHABETS IN RIGHT PLACE









### BEGINNING SOUNDS





## BEGINNING SOUNDS



## Cut and Paste objects with their beginning sound letters



# Cut and Paste objects with their beginning sound letters







#### Count the apples and place the right number sticker in given space



#### Count the apples and place the right number sticker in given space







### MY SHAPES

Triangle

Square

Rectangle

Pentagon

Circle

#### Cut out these shapes and paste on the relevant one



### Cut out these shapes and