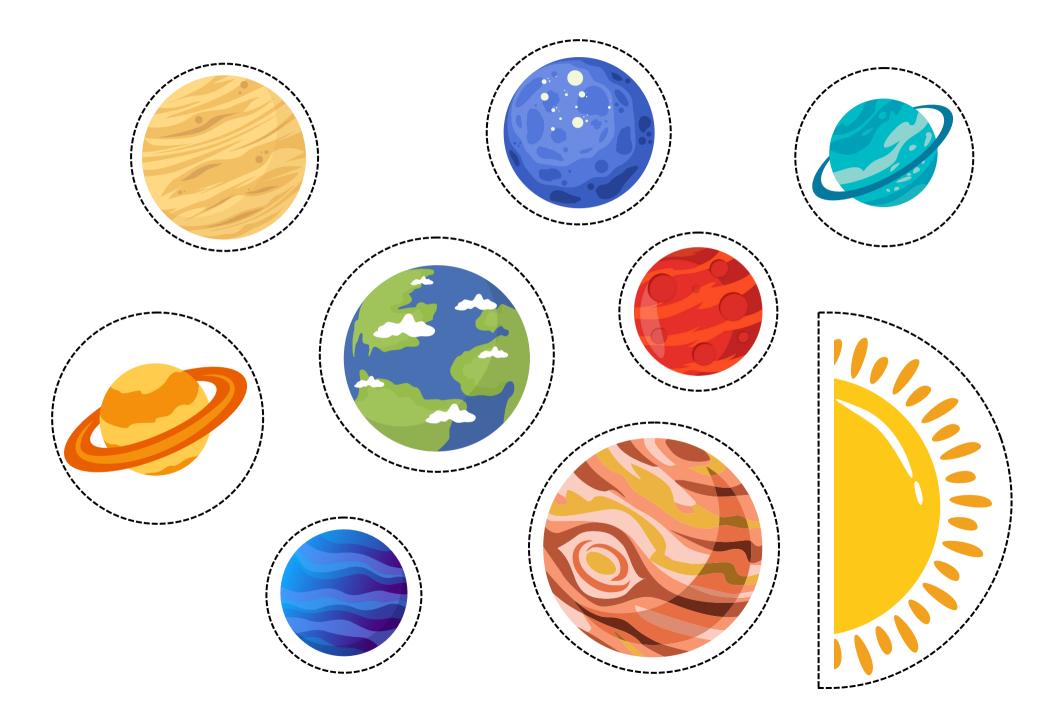

------











































# Solar System











Neptune



Mars



Saturn



## Solar System

Mars





Saturn





### WEATHERS



Tornado



Rainy



Windy



Rainbow



Lightning







# PLACE THE ALPHABETS IN RIGHT PLACE



# PLACE THE ALPHABETS IN RIGHT PLACE









### BEGINNING SOUNDS





## BEGINNING SOUNDS



## Cut and Paste objects with their beginning sound letters



# Cut and Paste objects with their beginning sound letters







#### Count the apples and place the right number sticker in given space



#### Count the apples and place the right number sticker in given space







### MY SHAPES

Triangle

Square

Rectangle

Pentagon

Circle

#### Cut out these shapes and paste on the relevant one



### Cut out these shapes and paste on the relevant one



# I KNOW COLORS



**~** 



## I CAN DRAW LINES







## I CAN DRAW LINES











## Big And Small











## Big And Sm