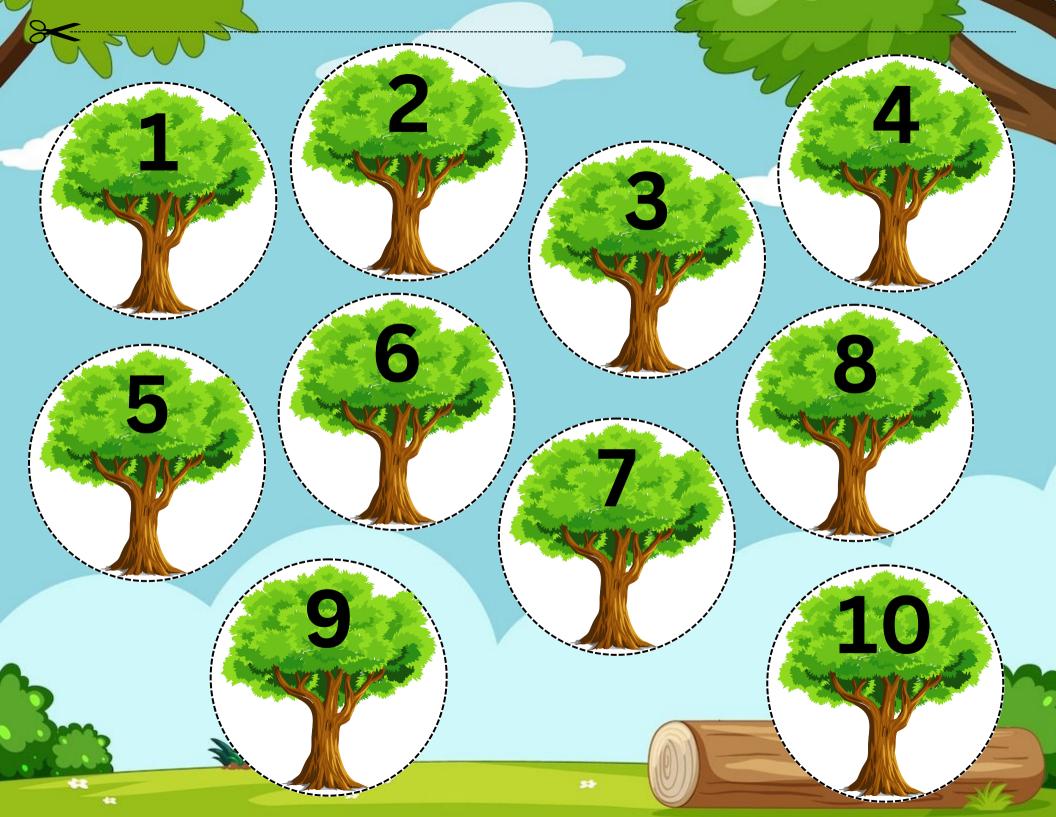

------











































# Solar System











Neptune



Mars



Saturn



## Solar System

Mars





Saturn





### WEATHERS



Tornado



Rainy



Windy



Rainbow



Lightning







# PLACE THE ALPHABETS IN RIGHT PLACE



# PLACE THE ALPHABETS IN RIGHT PLACE









### BEGINNING SOUNDS





## BEGINNING SOUNDS



## Cut and Paste objects with their beginning sound letters



# Cut and Paste objects with their beginning sound letters







#### Count the apples and place the right number sticker in given space



#### Count the apples and place the right number sticker in given space







### MY SHAPES

Triangle

Square

Rectangle

Pentagon

Circle

#### Cut out these shapes and paste on the relevant one



### Cut out these shapes and paste on the relevant one



# I KNOW COLORS



**~** 



## I CAN DRAW LINES







## I CAN DRAW LINES











## Big And Small











## Big And Small





















| 1 | 2 | 3 |
|---|---|---|
|   |   |   |
|   |   |   |

4 5