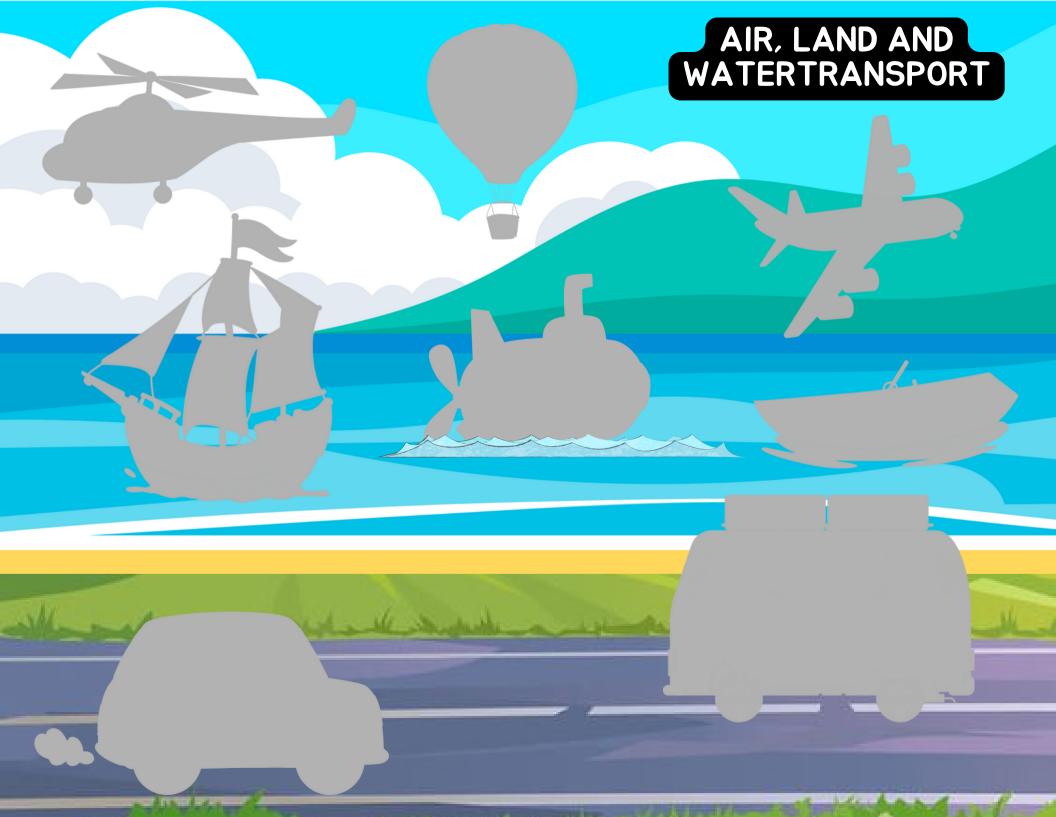

------











































# Solar System











Neptune



Mars



Saturn



## Solar System

Mars





Saturn





### WEATHERS



Tornado



Rainy



Windy



Rainbow



Lightning







# PLACE THE ALPHABETS IN RIGHT PLACE



# PLACE THE ALPHABETS IN RIGHT PLACE









### BEGINNING SOUNDS





## BEGINNING SOUNDS



## Cut and Paste objects with their beginning sound letters



# Cut and Paste objects with their beginning sound letters







#### Count the apples and place the right number sticker in given space



#### Count the apples and place the right number sticker in given space







### MY SHAPES

Triangle

Square

Rectangle

Pentagon

Circle

#### Cut out these shapes and paste on the relevant one



### Cut out these shapes and paste on the relevant one



# I KNOW COLORS



**~**