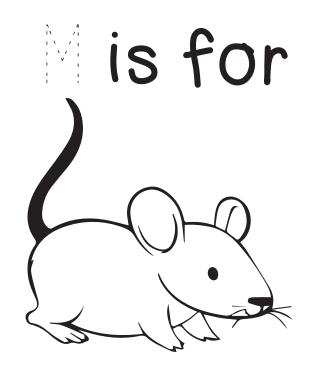

### emon

is for

My Letter

**Book!** 

ion

is for

Name:\_\_\_\_\_ My Letter Mm Book!

ouse