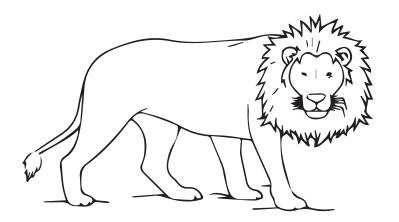

### emon

is for

My Letter

**Book!** 

ion

is for

Name:\_\_\_\_\_ My Letter Mm Book!

ouse